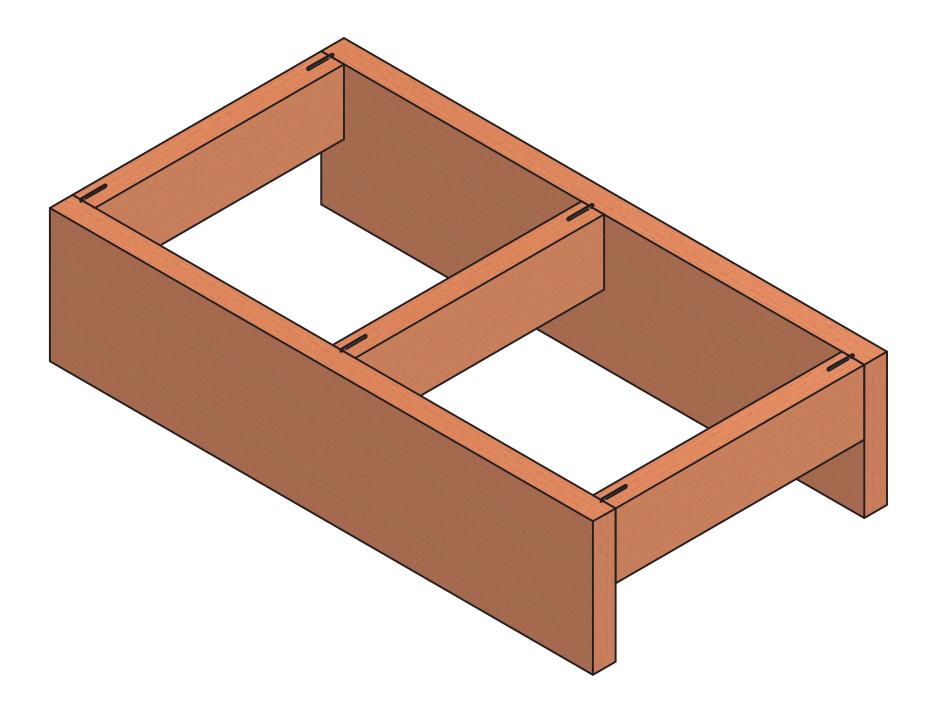

# Varying Height Baffles

ISO - BAFFLE CONNEX ASSEMBLY

DETAIL - BAFFLE CONNEX ASSEMBLY

ISO - MAIN

DETAIL - MAIN

SIDE

### SUPPLIED BY NAVY ISLAND SOUNDPLY® BAFFLE

SHORT SLOT JIG TWIN TAB LOCK #6 X 1" FLAT HEAD SCREW