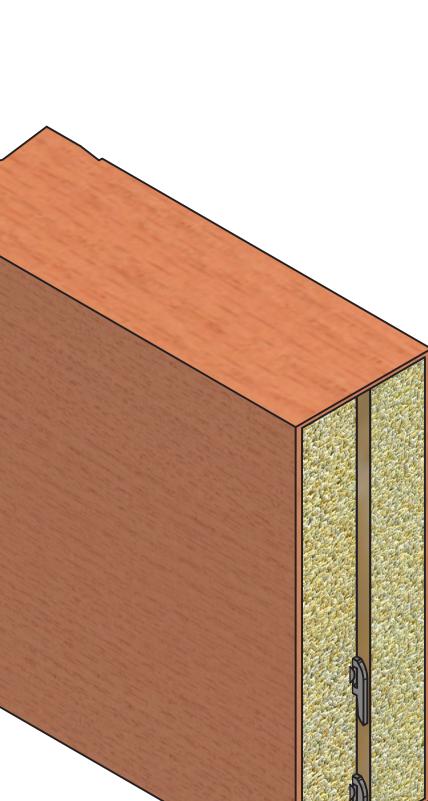

## 6-8" Height Baffles

ISO - BAFFLE CONNEX ASSEMBLY

DETAIL - BAFFLE CONNEX ASSEMBLY

ISO - CROSS MEMBER

These drawings have been created for illustrative purposes. The depiction of materials are not to be used as a submittal for that product.

### SUPPLIED BY NAVY ISLAND SOUNDPLY® BAFFLE

STANDARD SLOT JIG TAB LOCK #6 X 1" FLAT HEAD SCREW