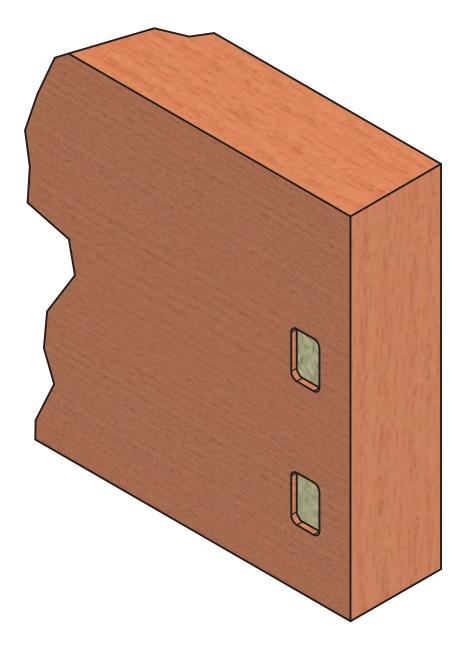

## 4-6" Height Baffles

ISO - BAFFLE CONNEX ASSEMBLY

DETAIL - BAFFLE CONNEX ASSEMBLY

 $(\mathsf{A})$ 

ISO - MAIN

These drawings have been created for illustrative purposes. The depiction of materials are not to be used as a submittal for that product.

### SUPPLIED BY NAVY ISLAND SOUNDPLY® BAFFLE

SHORT SLOT JIG TAB LOCK #6 X 1" FLAT HEAD SCREW