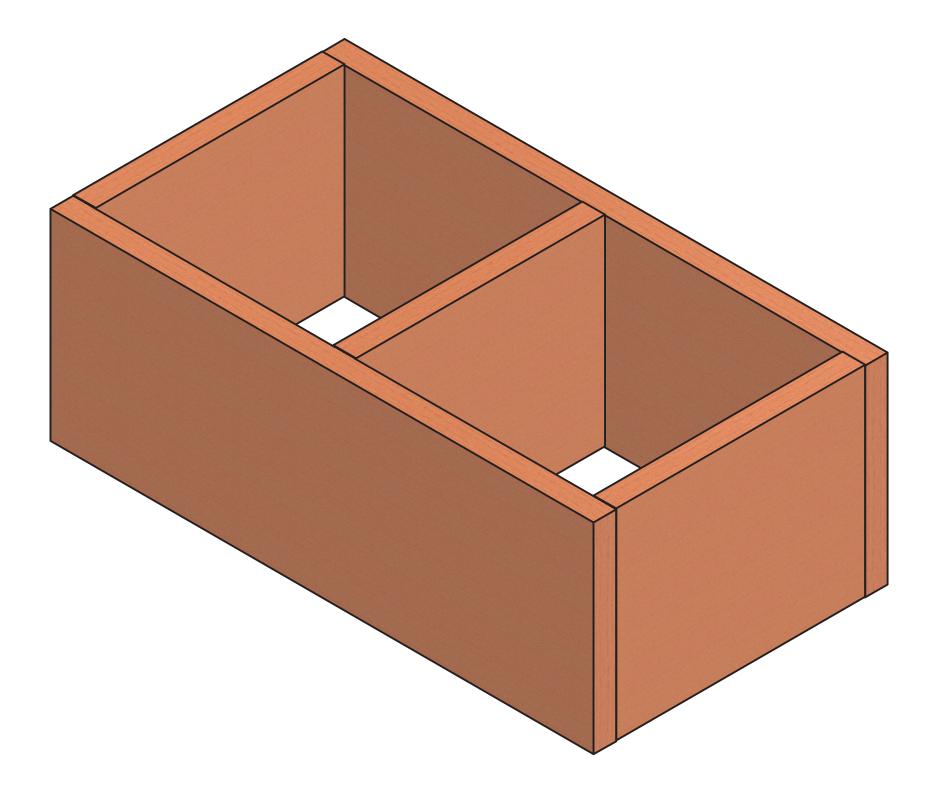

## 4-6" Height Baffles

ISO - BAFFLE CONNEX ASSEMBLY

DETAIL - BAFFLE CONNEX ASSEMBLY

 $(\mathsf{A})$ 

ISO - MAIN

These drawings have been created for illustrative purposes. The depiction of materials are not to be used as a submittal for that product.

### SUPPLIED BY NAVY ISLAND SOUNDPLY® BAFFLE

SHORT SLOT JIG TAB LOCK #6 X 1" FLAT HEAD SCREW