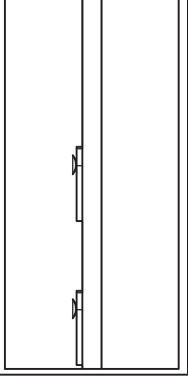

## 4-6" Height Baffles

ISO - BAFFLE CONNEX ASSEMBLY

DETAIL - BAFFLE CONNEX ASSEMBLY

 $(\mathsf{A})$ 

ISO - MAIN

These drawings have been created for illustrative purposes. The depiction of materials are not to be used as a submittal for that product.

### SUPPLIED BY NAVY ISLAND SOUNDPLY® BAFFLE

SHORT SLOT JIG TAB LOCK #6 X 1" FLAT HEAD SCREW