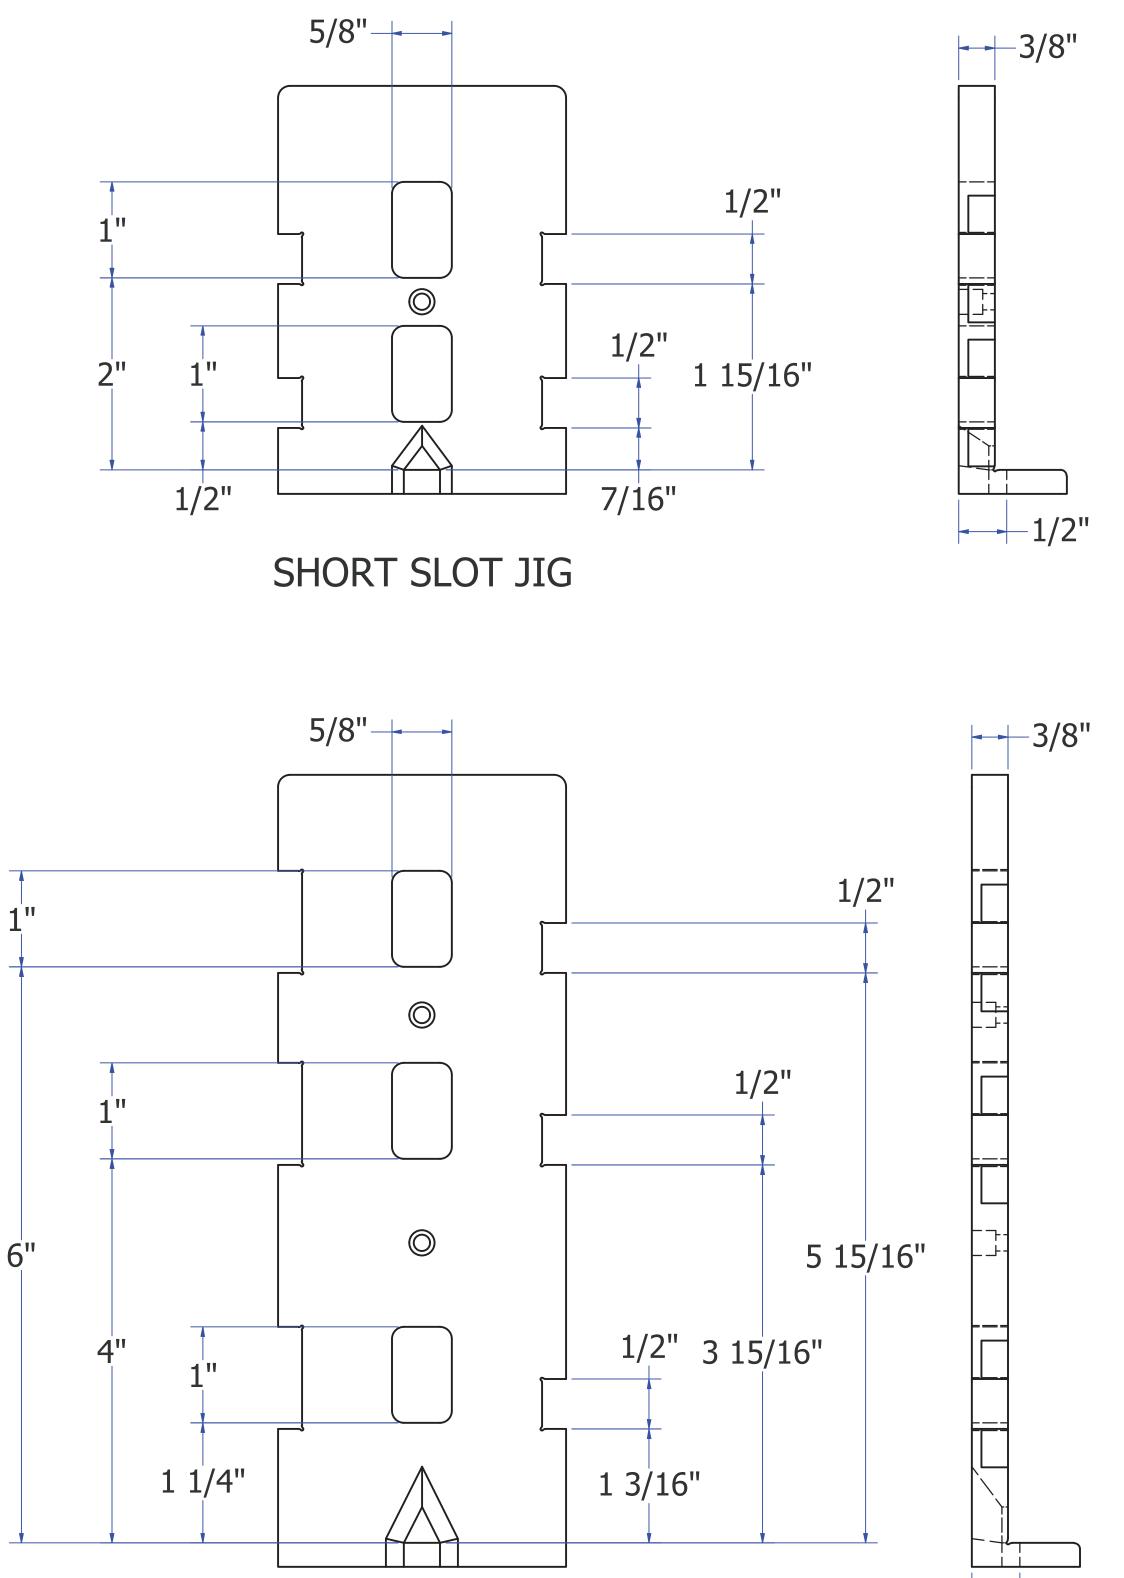

### SUPPLIED BY NAVY ISLAND SOUNDPLY® BAFFLE

SHORT SLOT JIG TAB LOCK #6 X 1" FLAT HEAD SCREW

### SUPPLIED BY NAVY ISLAND SOUNDPLY® BAFFLE

STANDARD SLOT JIG TAB LOCK #6 X 1" FLAT HEAD SCREW

## Slot Jigs

STANDARD SLOT JIG

These drawings have been created for illustrative purposes. The depiction of materials are not to be used as a submittal for that product.

SCALE BASED ON 24" x 36" SHEET SIZE.