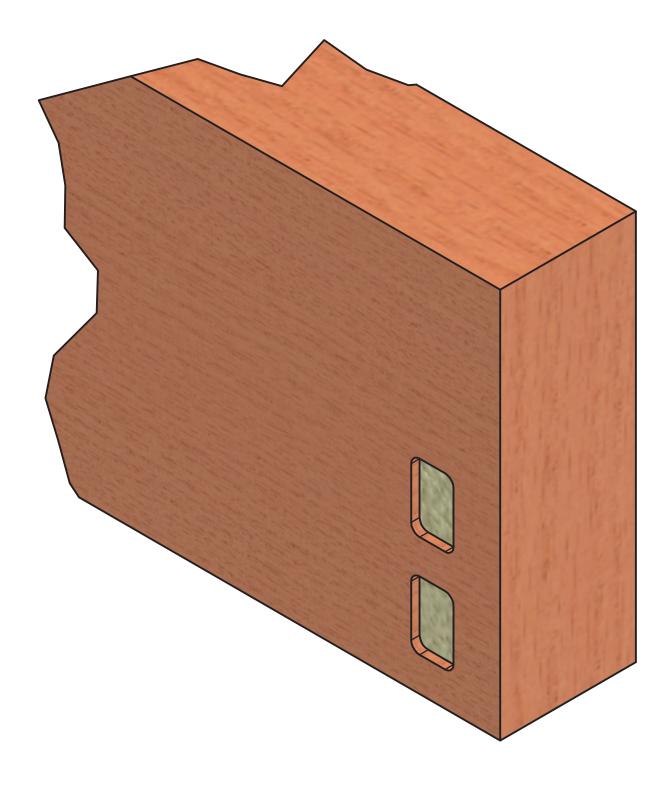

## 4-6" Height Baffles

ISO - BAFFLE CONNEX ASSEMBLY

DETAIL - BAFFLE CONNEX ASSEMBLY

 $(\mathsf{A})$ 

ISO - MAIN

These drawings have been created for illustrative purposes. The depiction of materials are not to be used as a submittal for that product.

### SUPPLIED BY NAVY ISLAND SOUNDPLY® BAFFLE

SHORT SLOT JIG TAB LOCK #6 X 1" FLAT HEAD SCREW