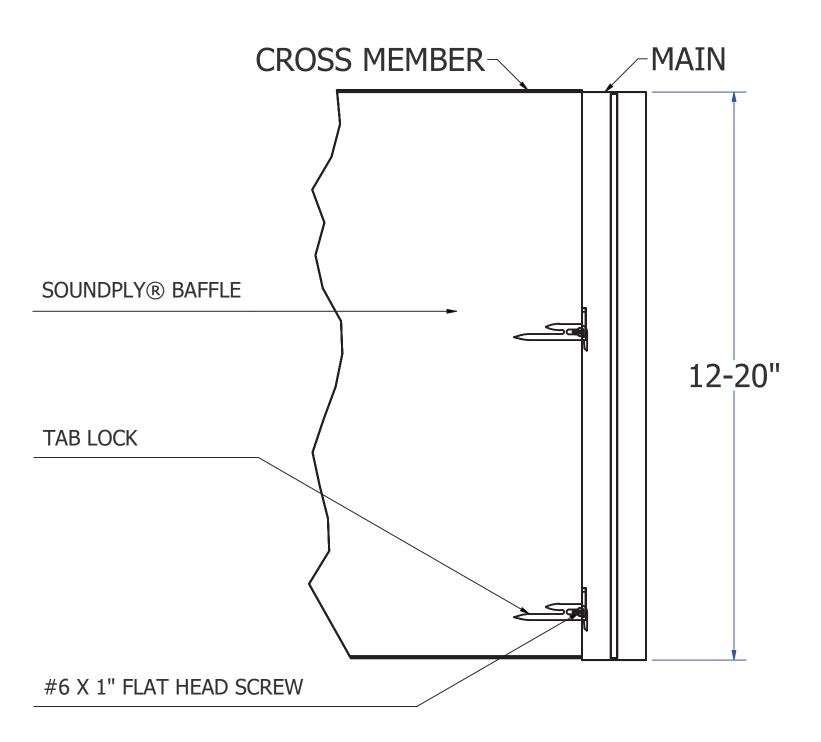

## 12-20" Height Baffles

ISO - BAFFLE CONNEX ASSEMBLY

DETAIL - BAFFLE CONNEX ASSEMBLY

ISO - MAIN

### ISO - CROSS MEMBER

These drawings have been created for illustrative purposes. The depiction of materials are not to be used as a submittal for that product.

SCALE BASED ON 24" x 36" SHEET SIZE.

#### SUPPLIED BY NAVY ISLAND SOUNDPLY® BAFFLE

TALL SLOT JIG TAB LOCK #6 X 1" FLAT HEAD SCREW