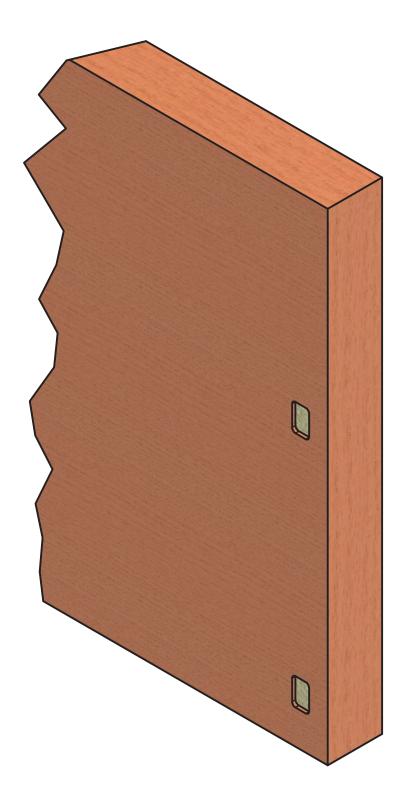

# Varying Height Baffles

ISO - BAFFLE CONNEX ASSEMBLY

DETAIL - BAFFLE CONNEX ASSEMBLY

ISO - MAIN

DETAIL - MAIN

SIDE

### SUPPLIED BY NAVY ISLAND SOUNDPLY® BAFFLE

SHORT SLOT JIG TAB LOCK #6 X 1" FLAT HEAD SCREW