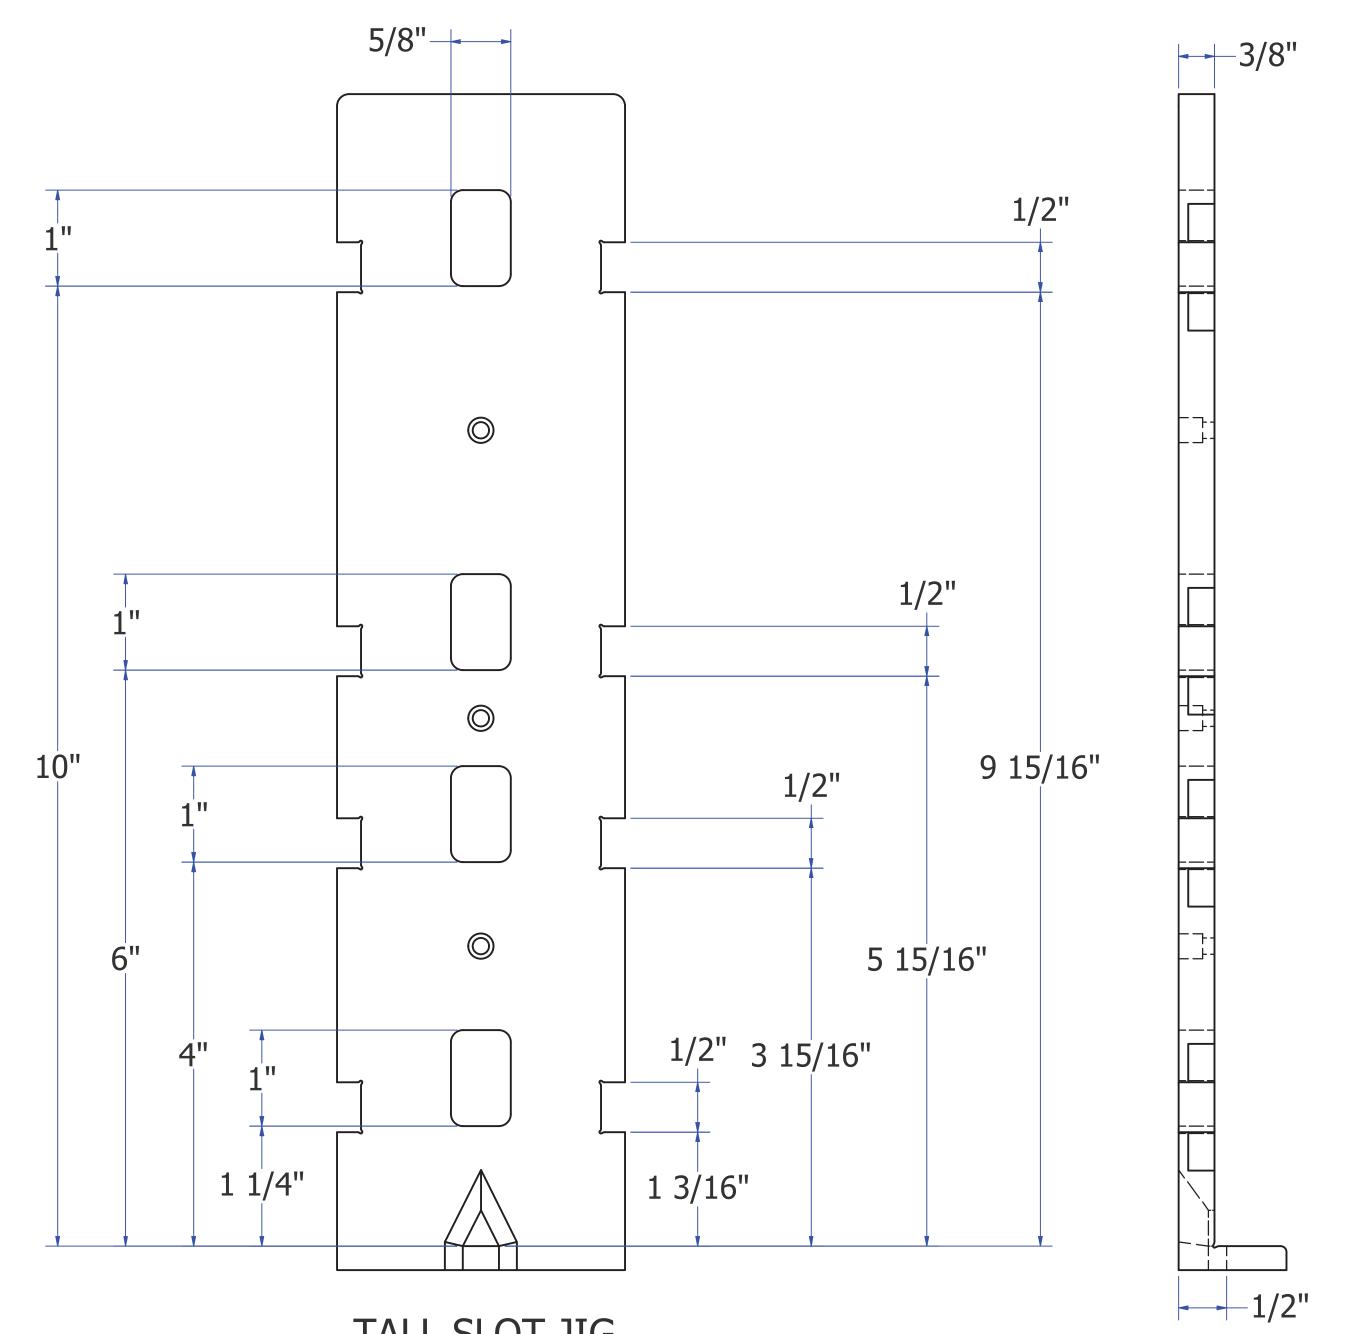

#### SUPPLIED BY NAVY ISLAND SOUNDPLY® BAFFLE

TALL SLOT JIG TAB LOCK #6 X 1" FLAT HEAD SCREW

## Slot Jigs

STANDARD SLOT JIG

These drawings have been created for illustrative purposes. The depiction of materials are not to be used as a submittal for that product.

SCALE BASED ON 24" x 36" SHEET SIZE.