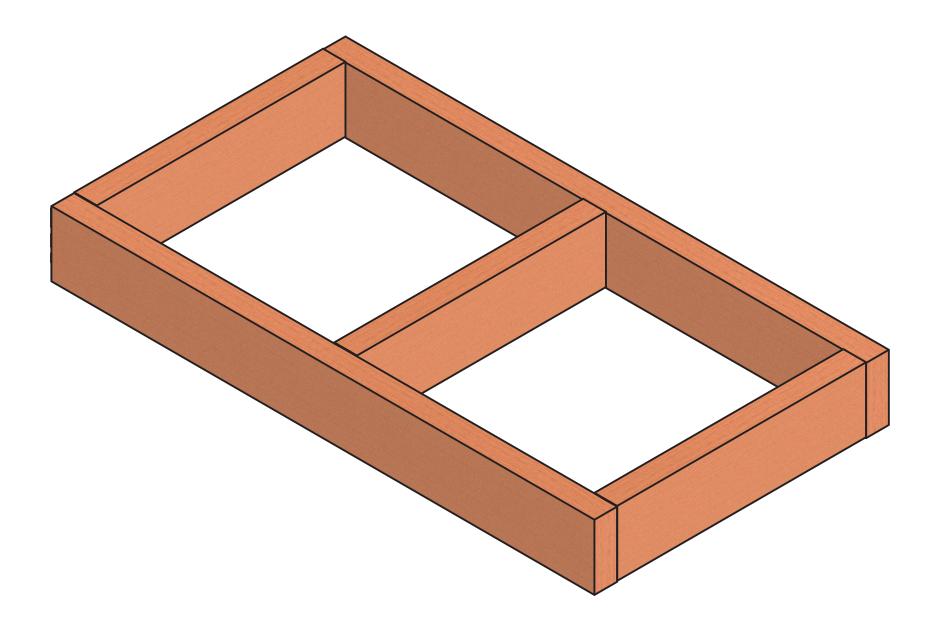

## 6-8" Height Baffles

ISO - BAFFLE CONNEX ASSEMBLY

DETAIL - BAFFLE CONNEX ASSEMBLY

ISO - CROSS MEMBER

These drawings have been created for illustrative purposes. The depiction of materials are not to be used as a submittal for that product.

### SUPPLIED BY NAVY ISLAND SOUNDPLY® BAFFLE

STANDARD SLOT JIG TAB LOCK #6 X 1" FLAT HEAD SCREW