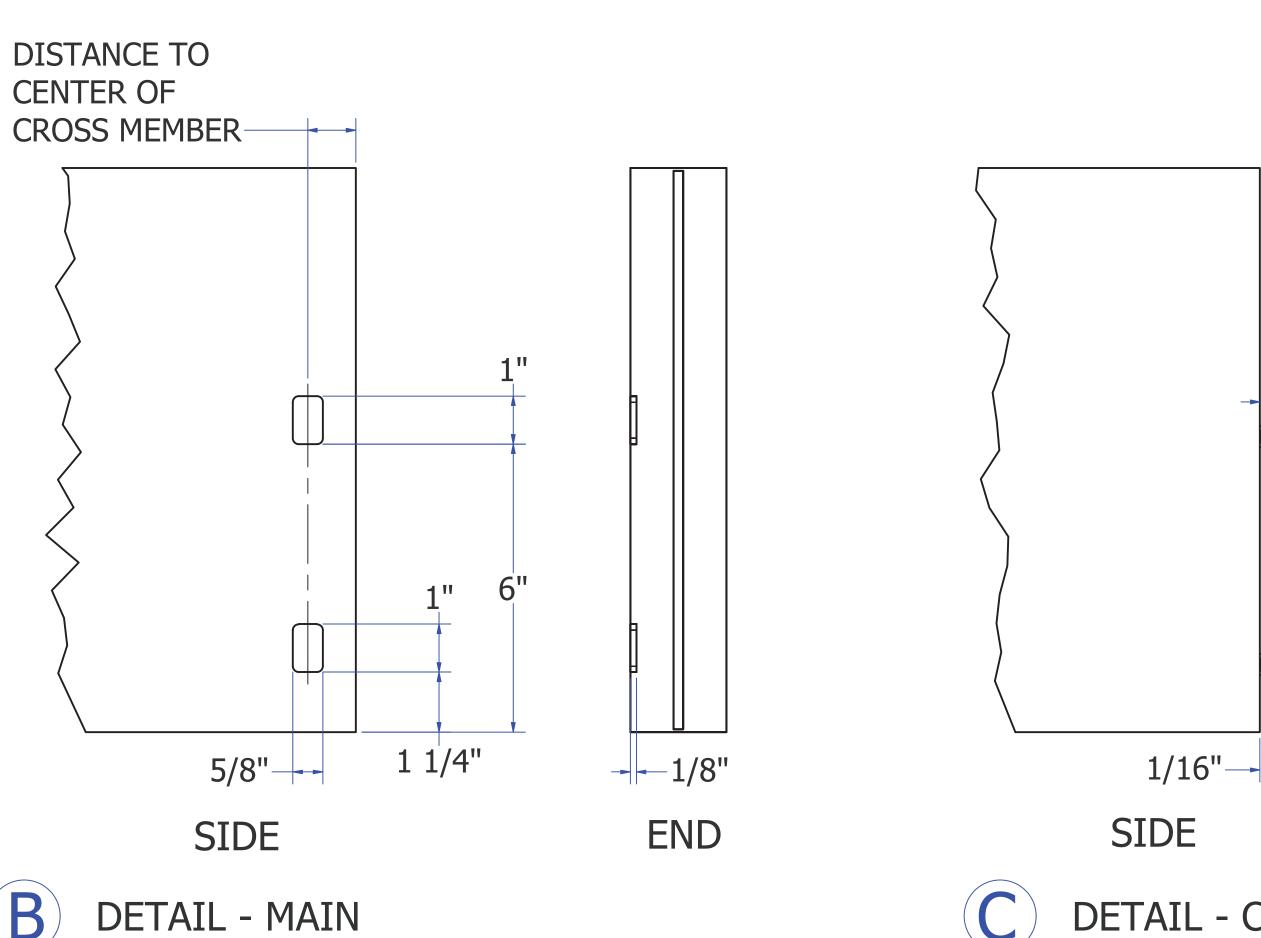

## 8-12" Height Baffles

ISO - BAFFLE CONNEX ASSEMBLY

DETAIL - BAFFLE CONNEX ASSEMBLY

ISO - MAIN

ISO - CROSS MEMBER

END

These drawings have been created for illustrative purposes. The depiction of materials are not to be used as a submittal for that product.

#### SUPPLIED BY NAVY ISLAND SOUNDPLY® BAFFLE

STANDARD SLOT JIG TAB LOCK #6 X 1" FLAT HEAD SCREW