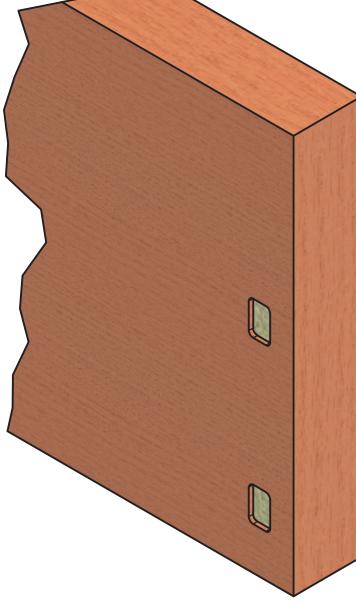

## 4-6" Height Baffles

ISO - BAFFLE CONNEX ASSEMBLY

DETAIL - BAFFLE CONNEX ASSEMBLY

 $(\mathsf{A})$ 

ISO - MAIN

These drawings have been created for illustrative purposes. The depiction of materials are not to be used as a submittal for that product.

### SUPPLIED BY NAVY ISLAND SOUNDPLY® BAFFLE

SHORT SLOT JIG TAB LOCK #6 X 1" FLAT HEAD SCREW