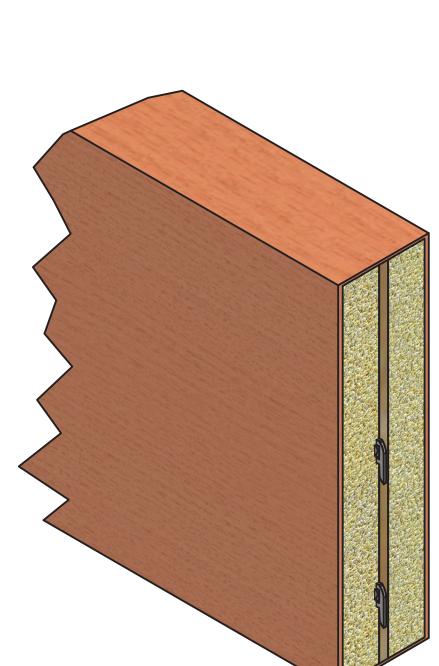

## 8-12" Height Baffles

ISO - BAFFLE CONNEX ASSEMBLY

DETAIL - BAFFLE CONNEX ASSEMBLY

ISO - MAIN

ISO - CROSS MEMBER

END

These drawings have been created for illustrative purposes. The depiction of materials are not to be used as a submittal for that product.

#### SUPPLIED BY NAVY ISLAND SOUNDPLY® BAFFLE

STANDARD SLOT JIG TAB LOCK #6 X 1" FLAT HEAD SCREW