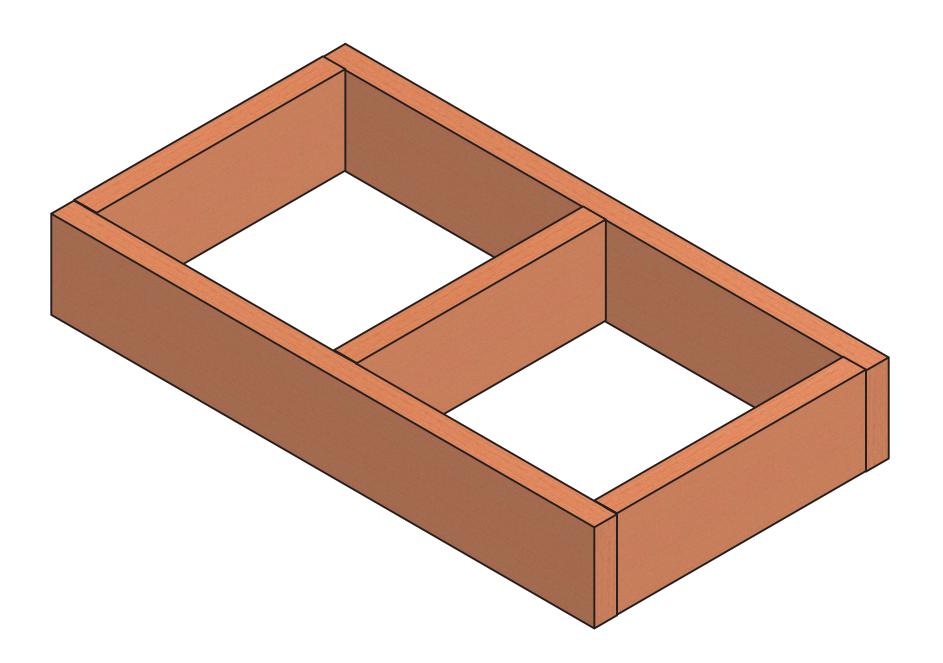

## 8-12" Height Baffles

ISO - BAFFLE CONNEX ASSEMBLY

DETAIL - BAFFLE CONNEX ASSEMBLY

ISO - MAIN

ISO - CROSS MEMBER

END

These drawings have been created for illustrative purposes. The depiction of materials are not to be used as a submittal for that product.

#### SUPPLIED BY NAVY ISLAND SOUNDPLY® BAFFLE

STANDARD SLOT JIG TAB LOCK #6 X 1" FLAT HEAD SCREW