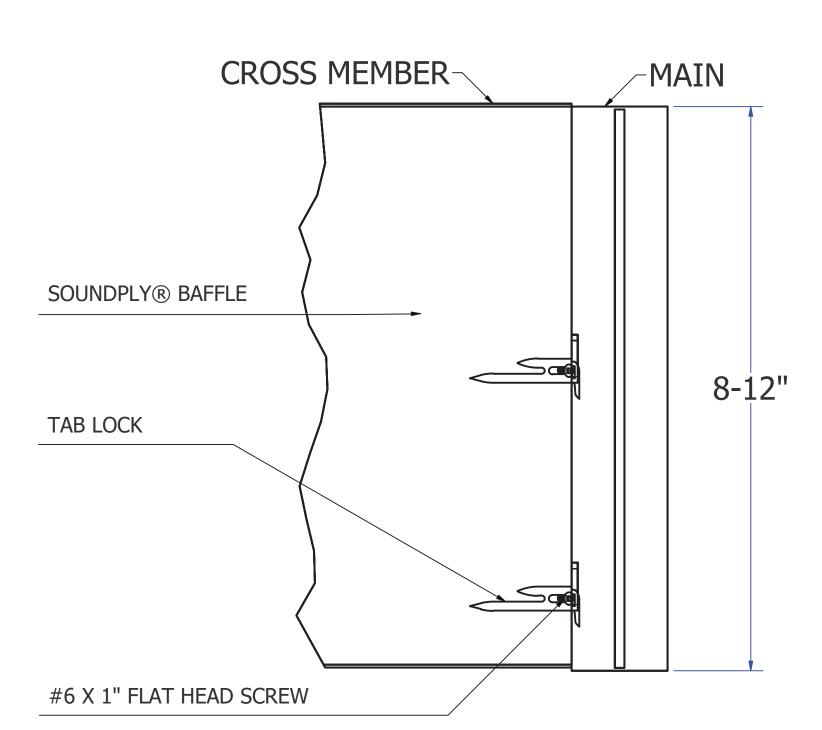

## 8-12" Height Baffles

ISO - BAFFLE CONNEX ASSEMBLY

DETAIL - BAFFLE CONNEX ASSEMBLY

ISO - MAIN

ISO - CROSS MEMBER

END

These drawings have been created for illustrative purposes. The depiction of materials are not to be used as a submittal for that product.

#### SUPPLIED BY NAVY ISLAND SOUNDPLY® BAFFLE

STANDARD SLOT JIG TAB LOCK #6 X 1" FLAT HEAD SCREW