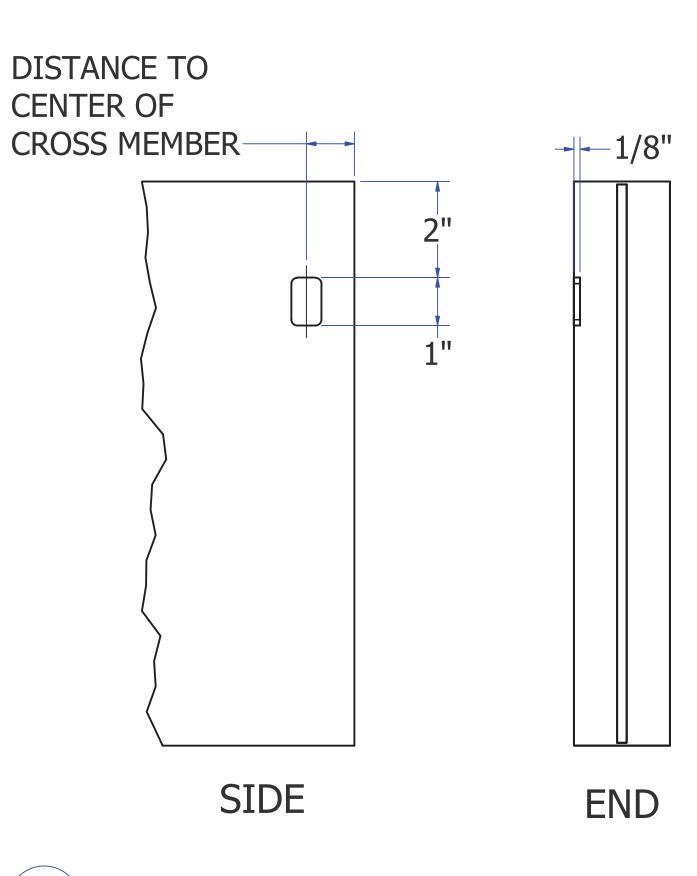

# Varying Height Baffles

ISO - BAFFLE CONNEX ASSEMBLY

DETAIL - BAFFLE CONNEX ASSEMBLY

ISO - MAIN

DETAIL - MAIN

SIDE

### **ISO - CROSS MEMBER**

END

## DETAIL - CROSS MEMBER

These drawings have been created for illustrative purposes. The depiction of materials are not to be used as a submittal for that product.

SCALE BASED ON 24" x 36" SHEET SIZE.