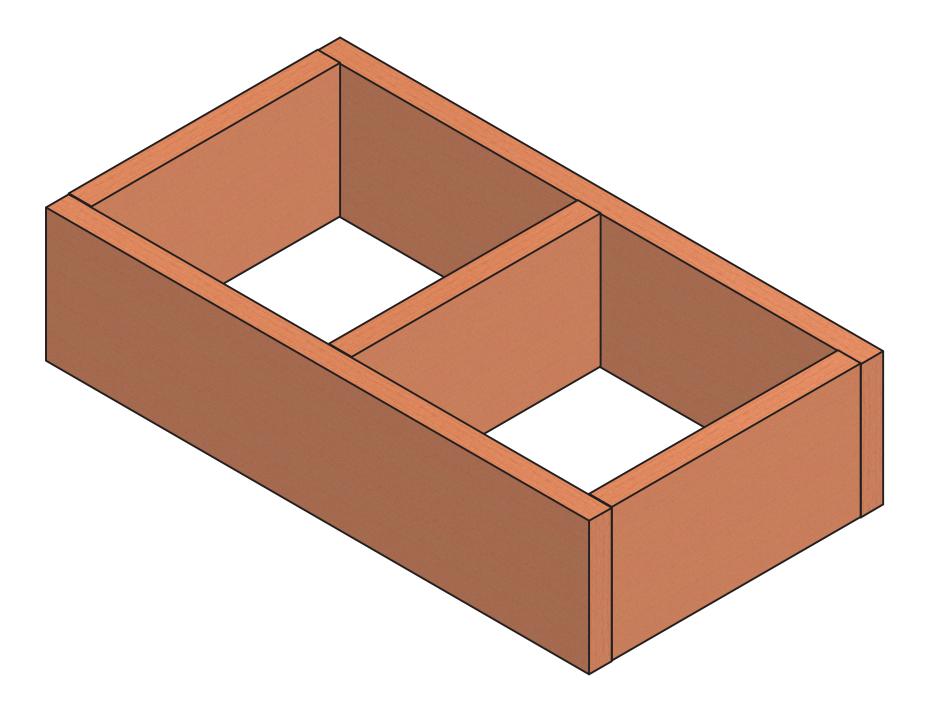

## Slot Jigs

STANDARD SLOT JIG

These drawings have been created for illustrative purposes. The depiction of materials are not to be used as a submittal for that product.

SCALE BASED ON 24" x 36" SHEET SIZE.