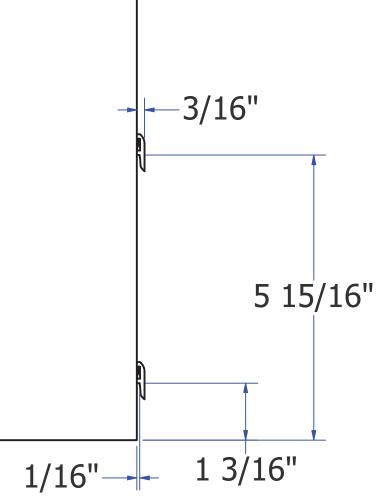

## Slot Jigs

STANDARD SLOT JIG

These drawings have been created for illustrative purposes. The depiction of materials are not to be used as a submittal for that product.

SCALE BASED ON 24" x 36" SHEET SIZE.