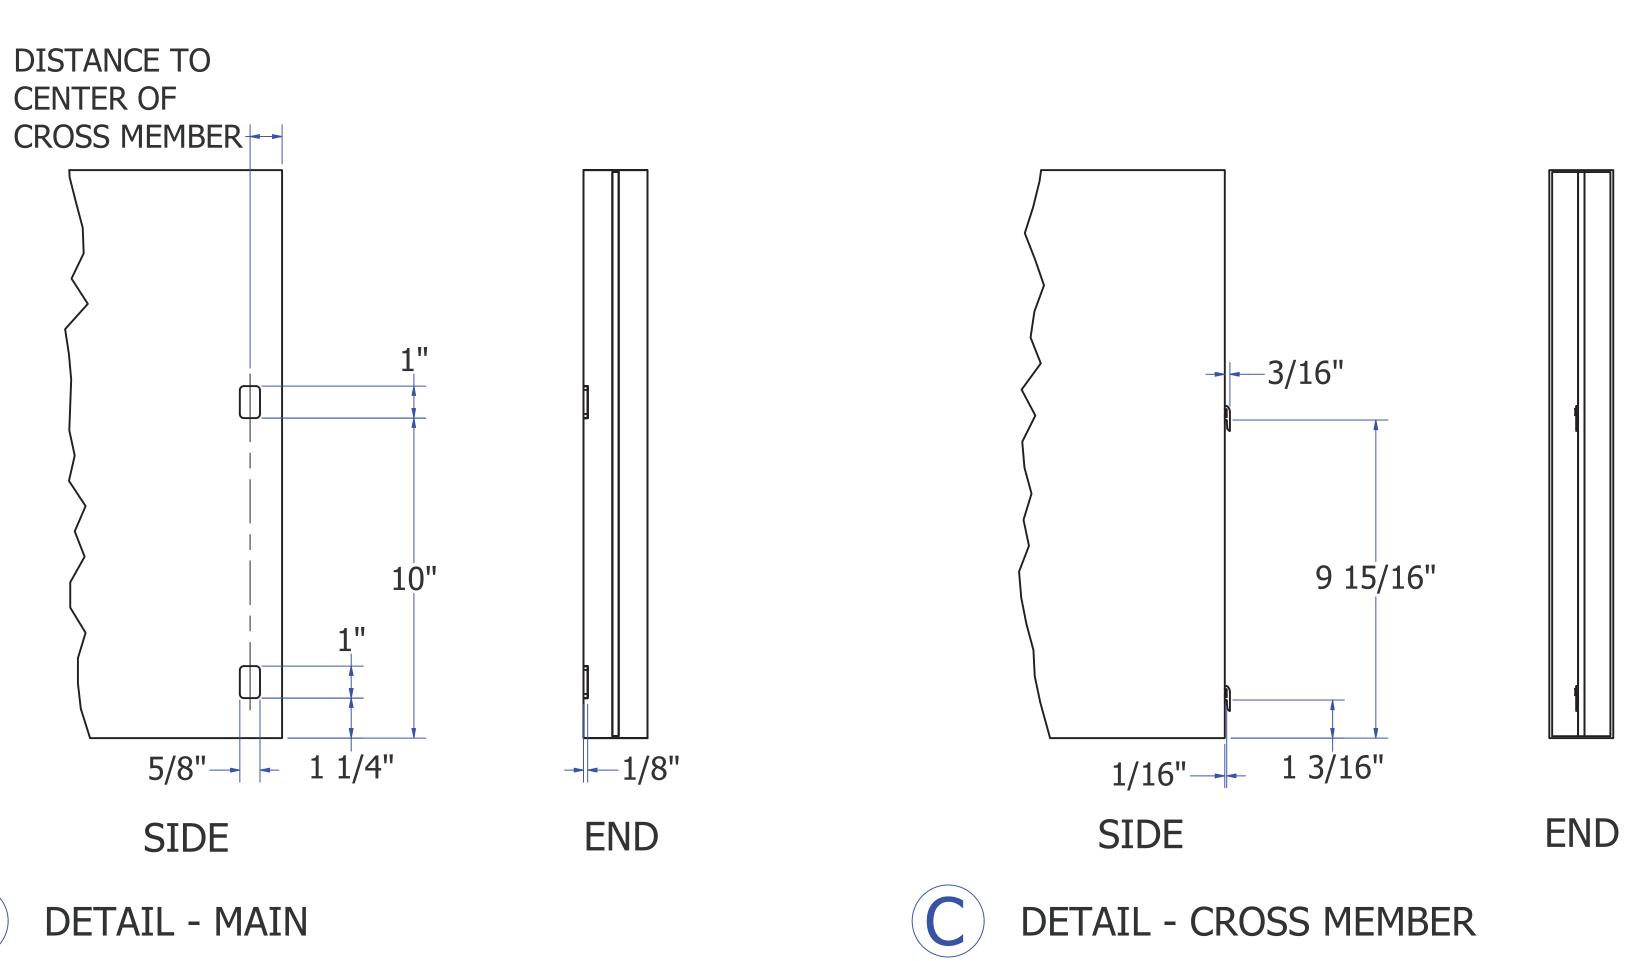

# Varying Height Baffles

ISO - BAFFLE CONNEX ASSEMBLY

DETAIL - BAFFLE CONNEX ASSEMBLY

ISO - MAIN

DETAIL - MAIN

SIDE

### **ISO - CROSS MEMBER**

END

## DETAIL - CROSS MEMBER

These drawings have been created for illustrative purposes. The depiction of materials are not to be used as a submittal for that product.

SCALE BASED ON 24" x 36" SHEET SIZE.