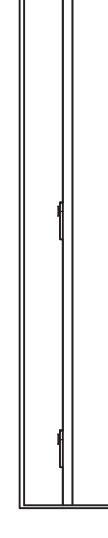

## 12-20" Height Baffles

ISO - BAFFLE CONNEX ASSEMBLY

DETAIL - BAFFLE CONNEX ASSEMBLY

ISO - MAIN

### ISO - CROSS MEMBER

These drawings have been created for illustrative purposes. The depiction of materials are not to be used as a submittal for that product.

SCALE BASED ON 24" x 36" SHEET SIZE.

#### SUPPLIED BY NAVY ISLAND SOUNDPLY® BAFFLE

TALL SLOT JIG TAB LOCK #6 X 1" FLAT HEAD SCREW