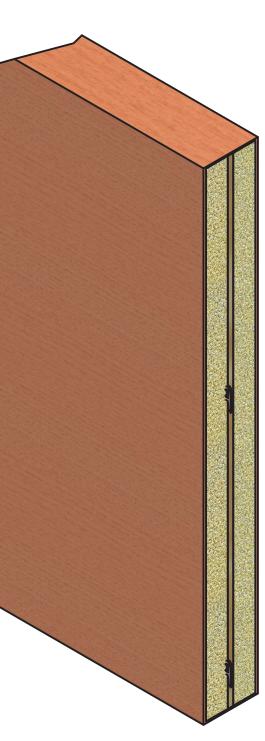

# Varying Height Baffles

ISO - BAFFLE CONNEX ASSEMBLY

DETAIL - BAFFLE CONNEX ASSEMBLY

ISO - MAIN

DETAIL - MAIN

SIDE

### SUPPLIED BY NAVY ISLAND SOUNDPLY® BAFFLE

SHORT SLOT JIG TWIN TAB LOCK #6 X 1" FLAT HEAD SCREW