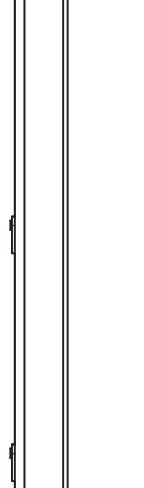

## 12-20" Height Baffles

ISO - BAFFLE CONNEX ASSEMBLY

DETAIL - BAFFLE CONNEX ASSEMBLY

ISO - MAIN

### ISO - CROSS MEMBER

These drawings have been created for illustrative purposes. The depiction of materials are not to be used as a submittal for that product.

SCALE BASED ON 24" x 36" SHEET SIZE.

#### SUPPLIED BY NAVY ISLAND SOUNDPLY® BAFFLE

TALL SLOT JIG TAB LOCK #6 X 1" FLAT HEAD SCREW