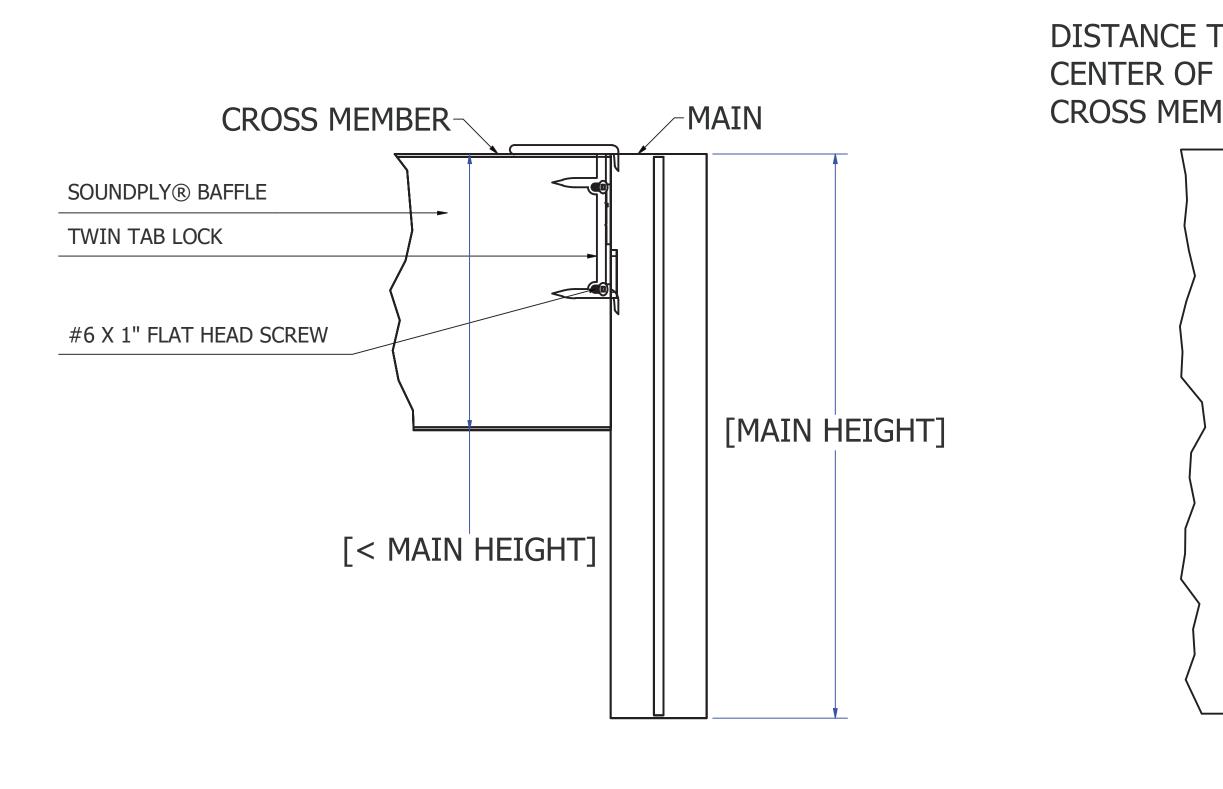

# Varying Height Baffles

ISO - BAFFLE CONNEX ASSEMBLY

DETAIL - BAFFLE CONNEX ASSEMBLY

ISO - MAIN

DETAIL - MAIN

SIDE

### **ISO - CROSS MEMBER**

END

## DETAIL - CROSS MEMBER

These drawings have been created for illustrative purposes. The depiction of materials are not to be used as a submittal for that product.

SCALE BASED ON 24" x 36" SHEET SIZE.

### SUPPLIED BY NAVY ISLAND SOUNDPLY® BAFFLE

SHORT SLOT JIG TWIN TAB LOCK #6 X 1" FLAT HEAD SCREW