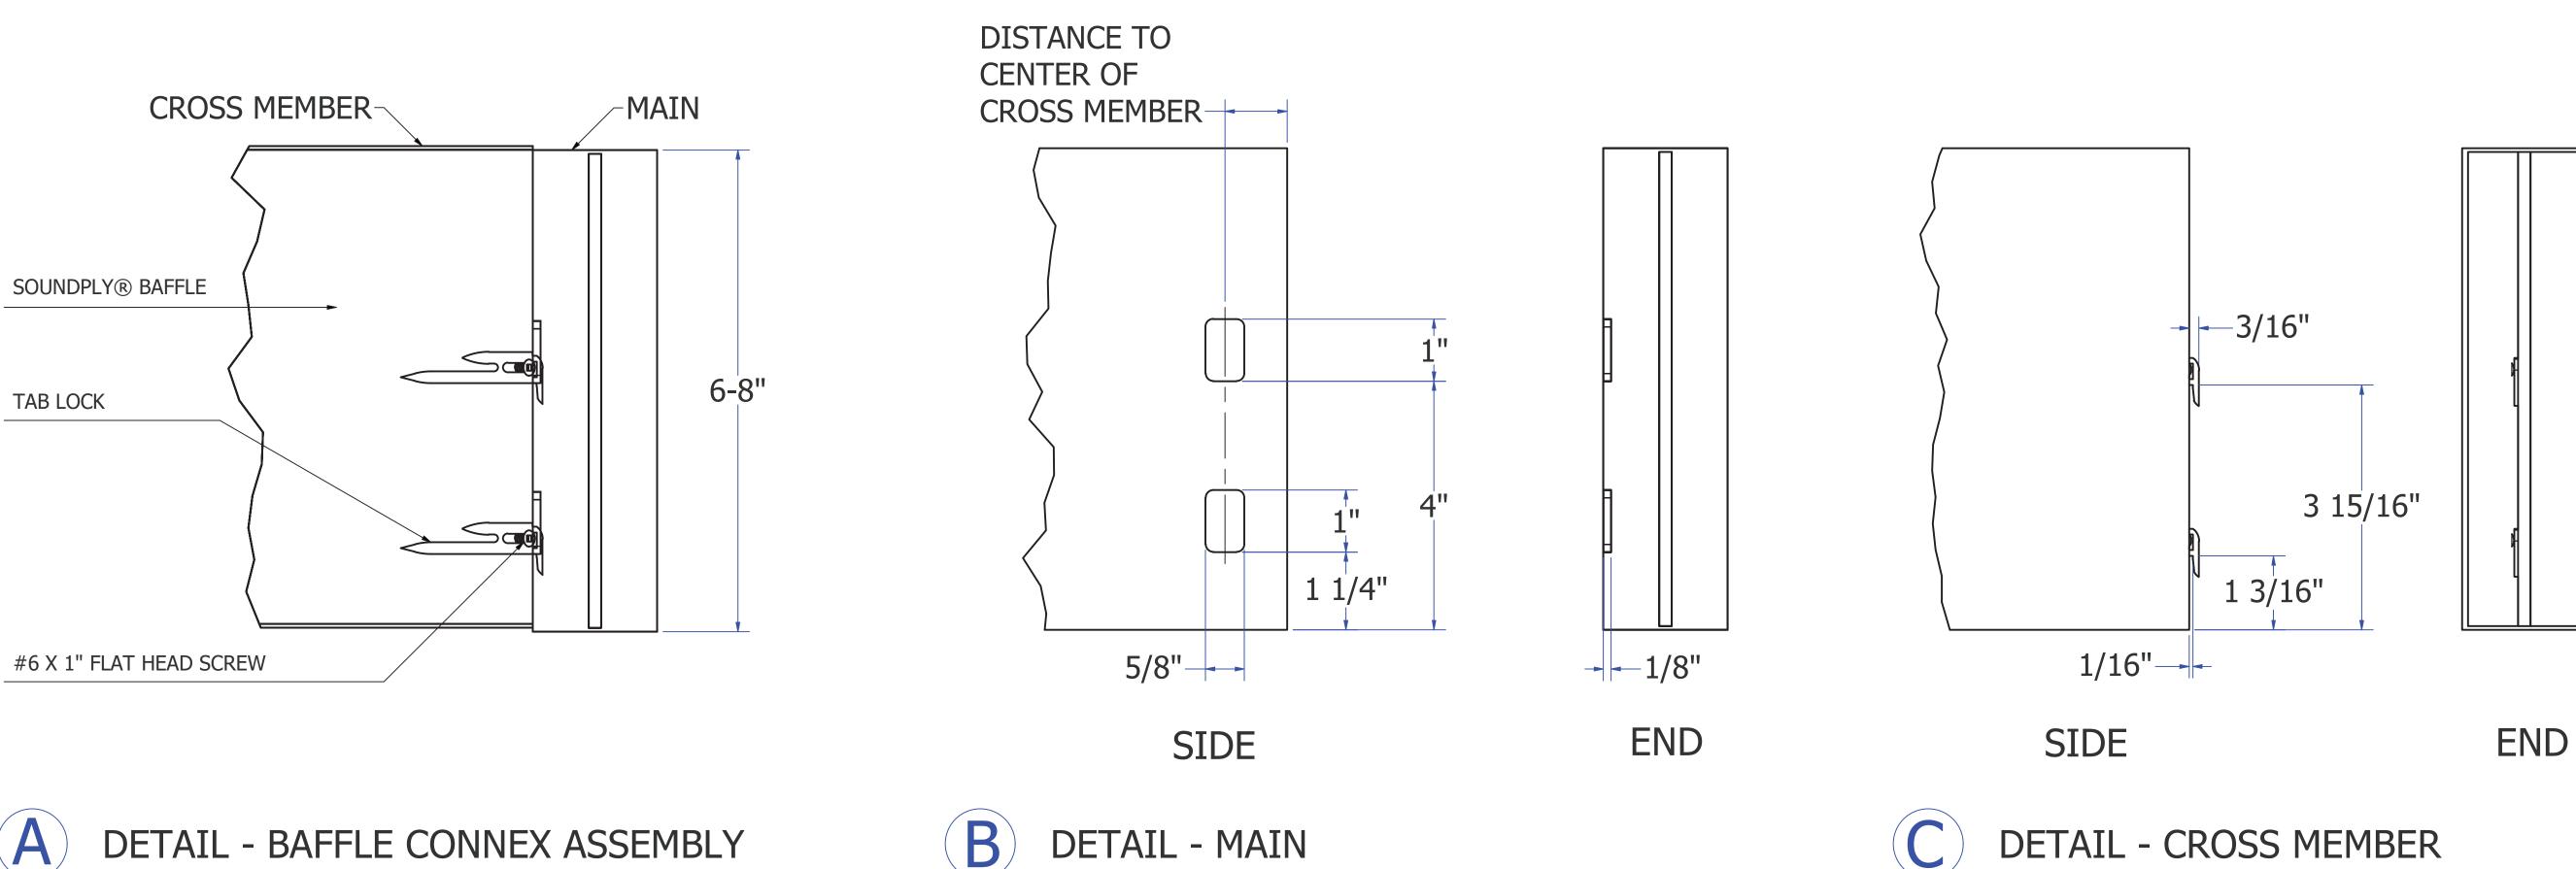

# Varying Height Baffles

ISO - BAFFLE CONNEX ASSEMBLY

DETAIL - BAFFLE CONNEX ASSEMBLY

ISO - MAIN

DETAIL - MAIN

SIDE

### **ISO - CROSS MEMBER**

END

## DETAIL - CROSS MEMBER

These drawings have been created for illustrative purposes. The depiction of materials are not to be used as a submittal for that product.

SCALE BASED ON 24" x 36" SHEET SIZE.