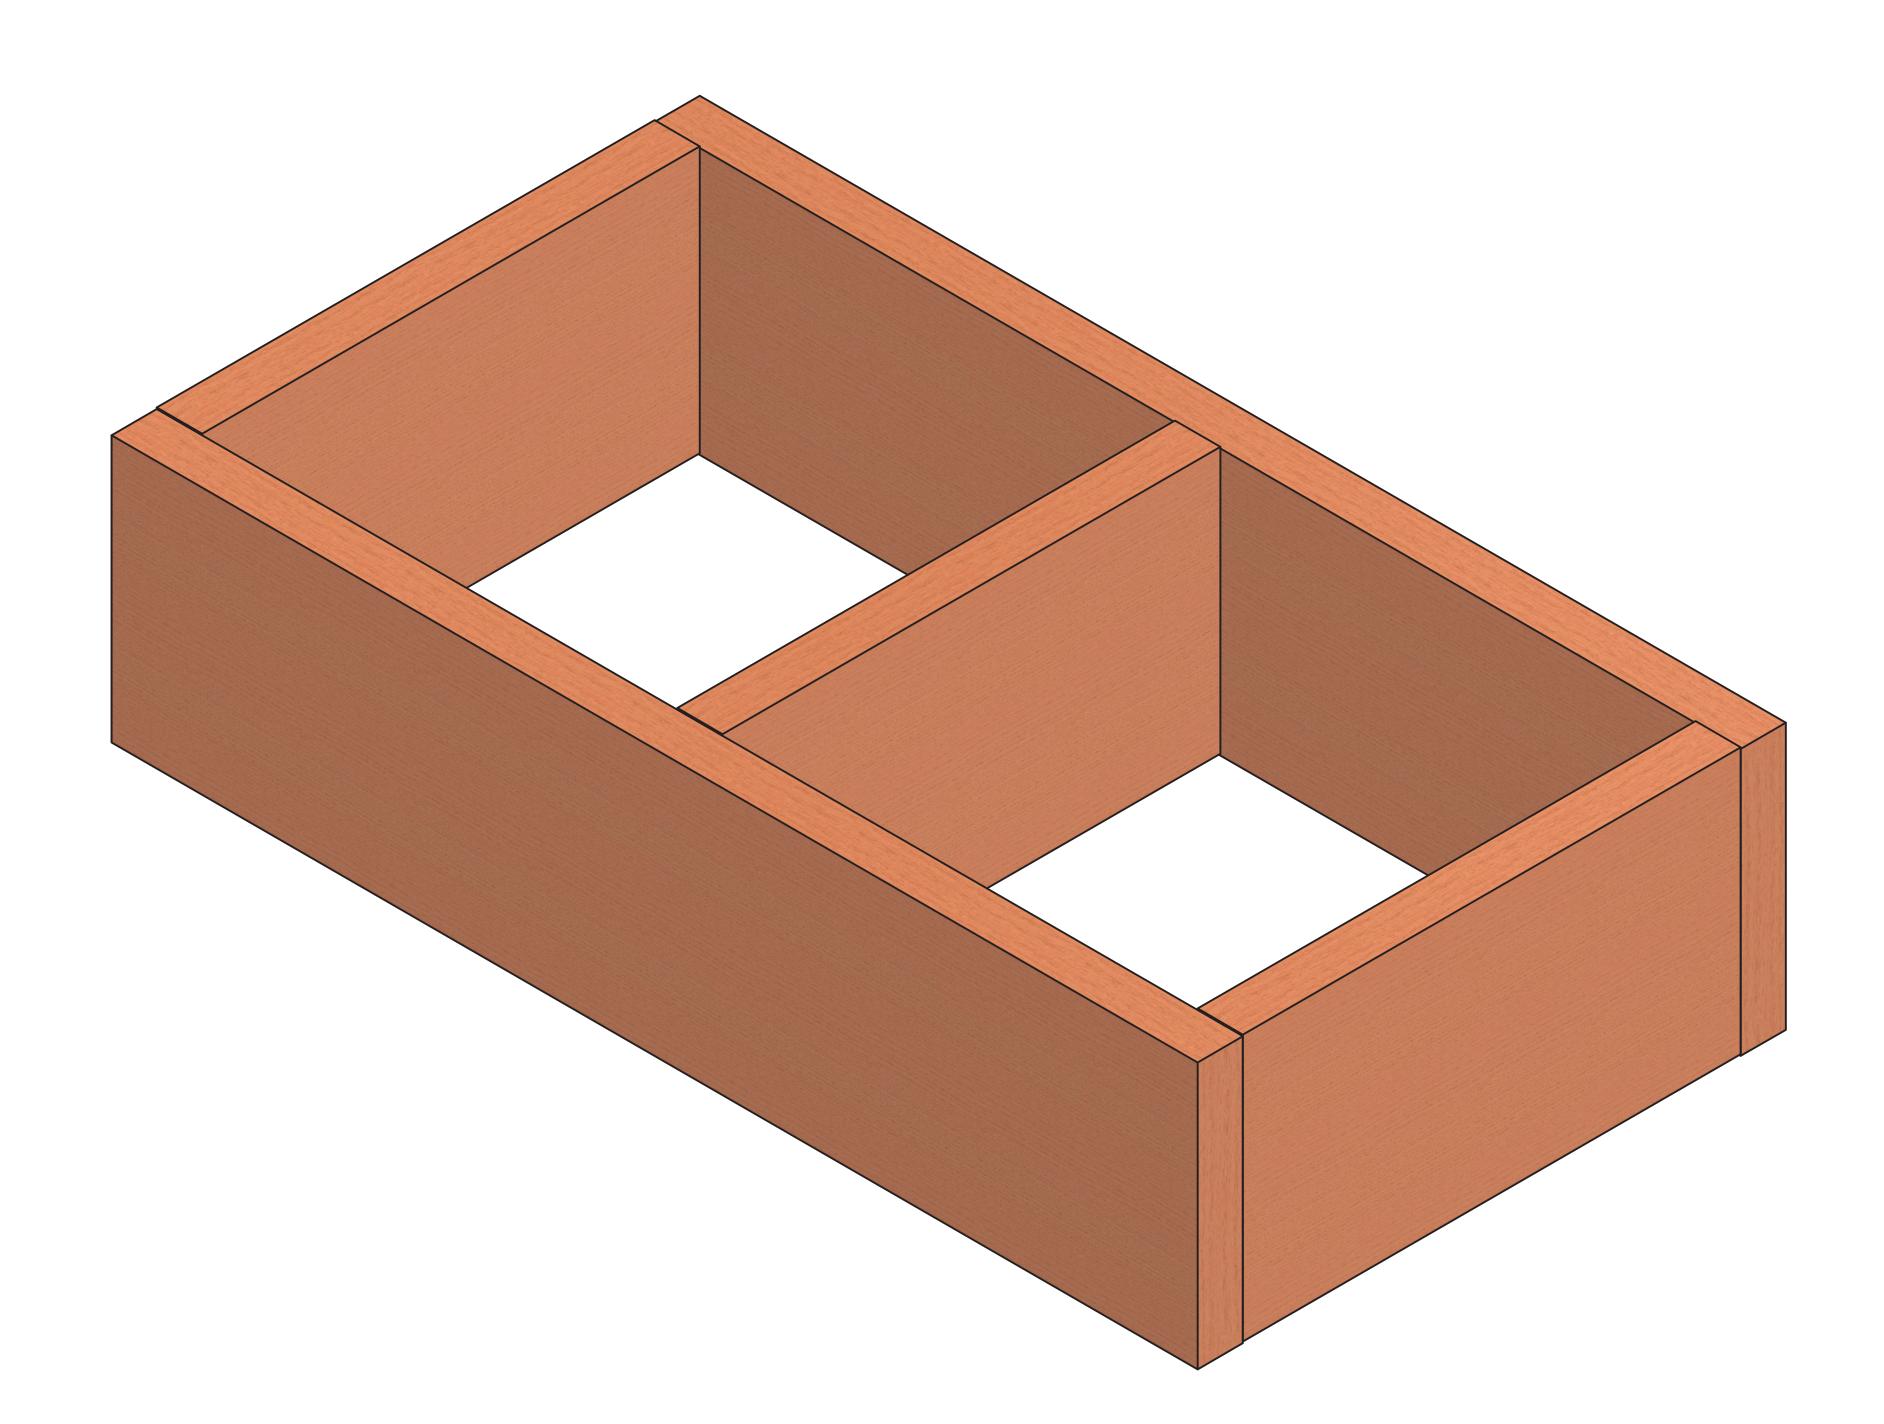

## 4-6" Height Baffles

ISO - BAFFLE CONNEX ASSEMBLY

DETAIL - BAFFLE CONNEX ASSEMBLY

 $(\mathsf{A})$ 

ISO - MAIN

These drawings have been created for illustrative purposes. The depiction of materials are not to be used as a submittal for that product.

### SUPPLIED BY NAVY ISLAND SOUNDPLY® BAFFLE

SHORT SLOT JIG TAB LOCK #6 X 1" FLAT HEAD SCREW