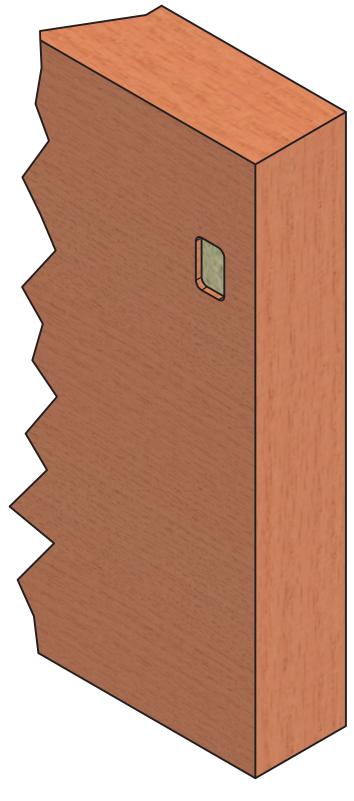

# Varying Height Baffles

ISO - BAFFLE CONNEX ASSEMBLY

DETAIL - BAFFLE CONNEX ASSEMBLY

ISO - MAIN

DETAIL - MAIN

SIDE

### **ISO - CROSS MEMBER**

END