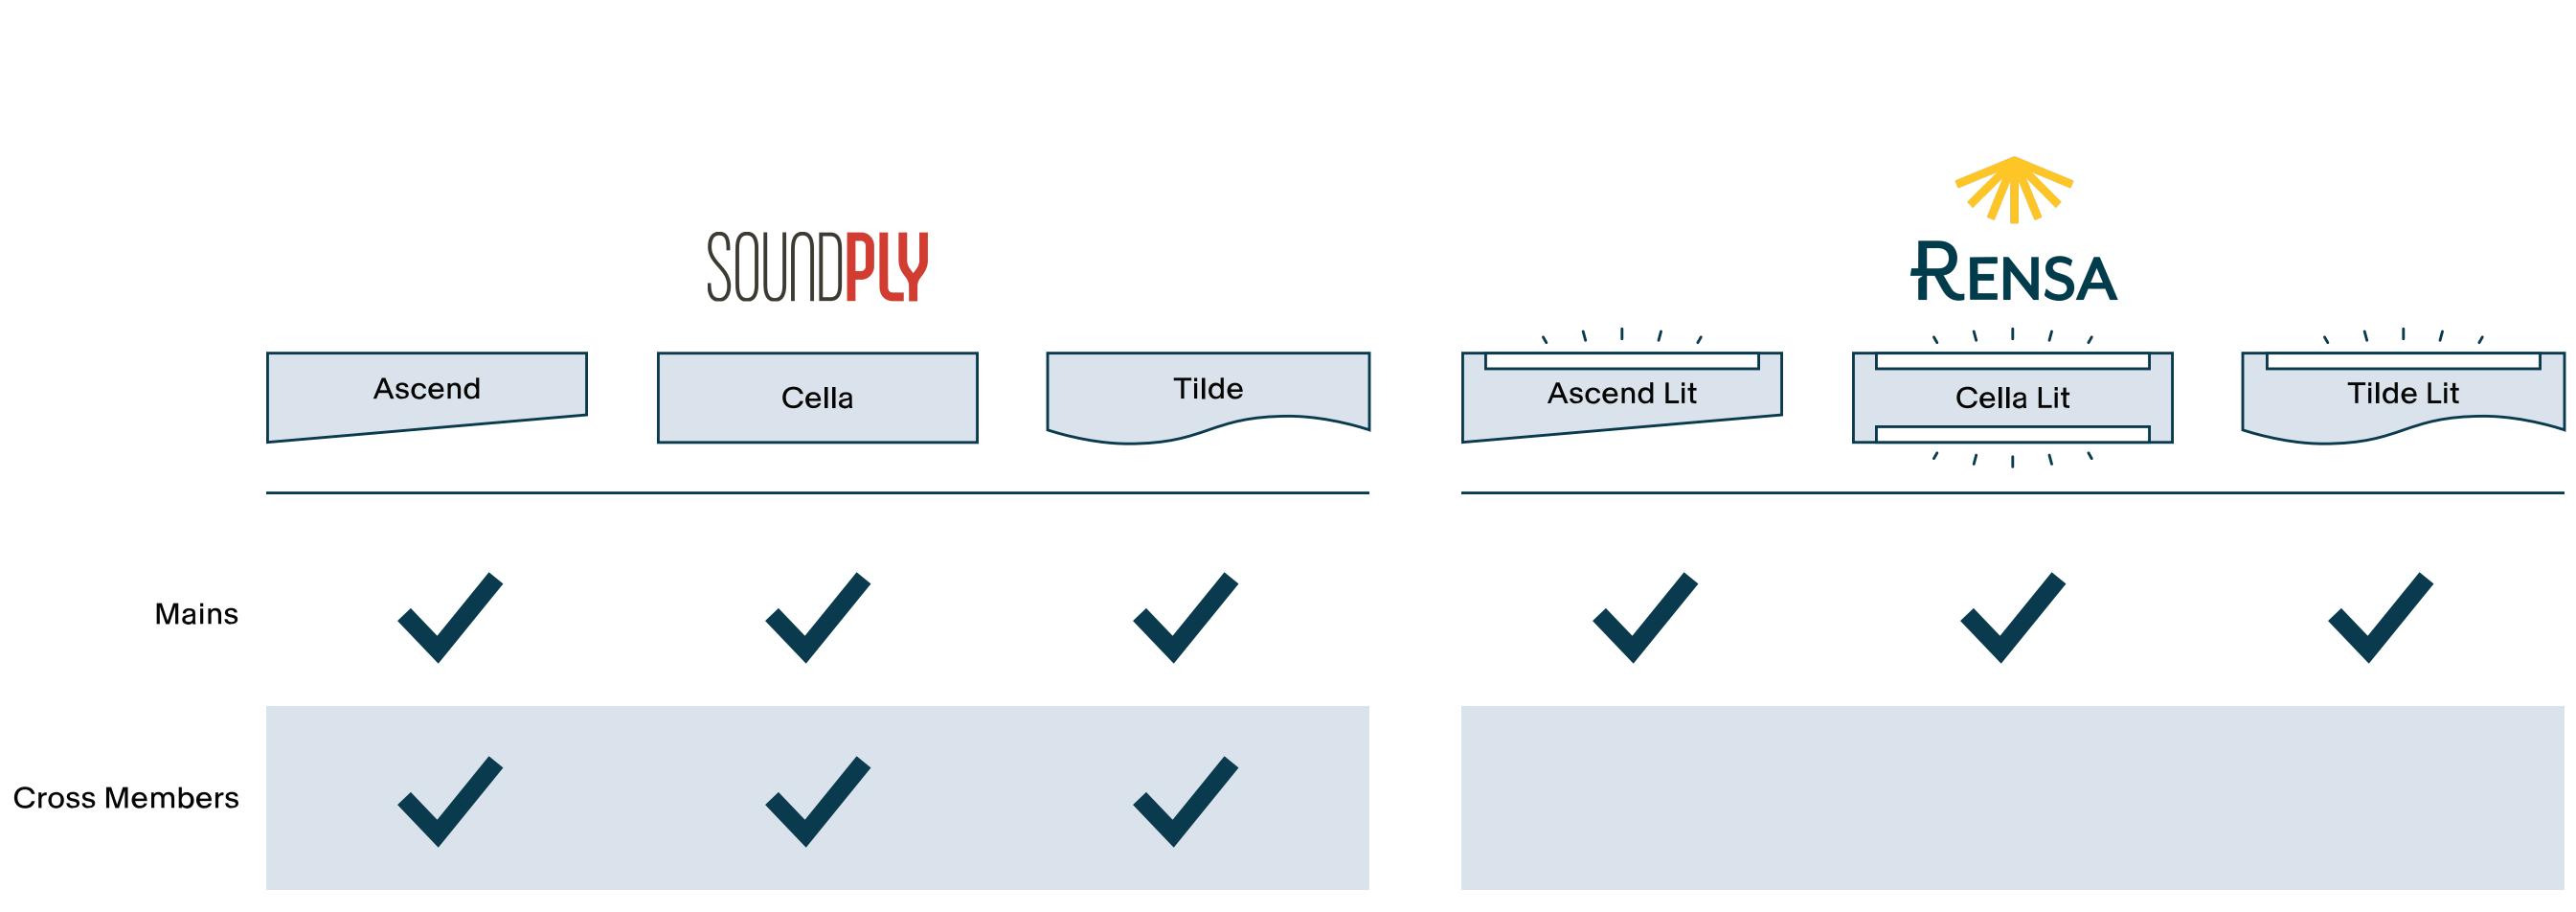

## **Baffle Connex Compatibility**

SoundPly<sup>®</sup> and Rensa<sup>™</sup> Acoustic Lighting