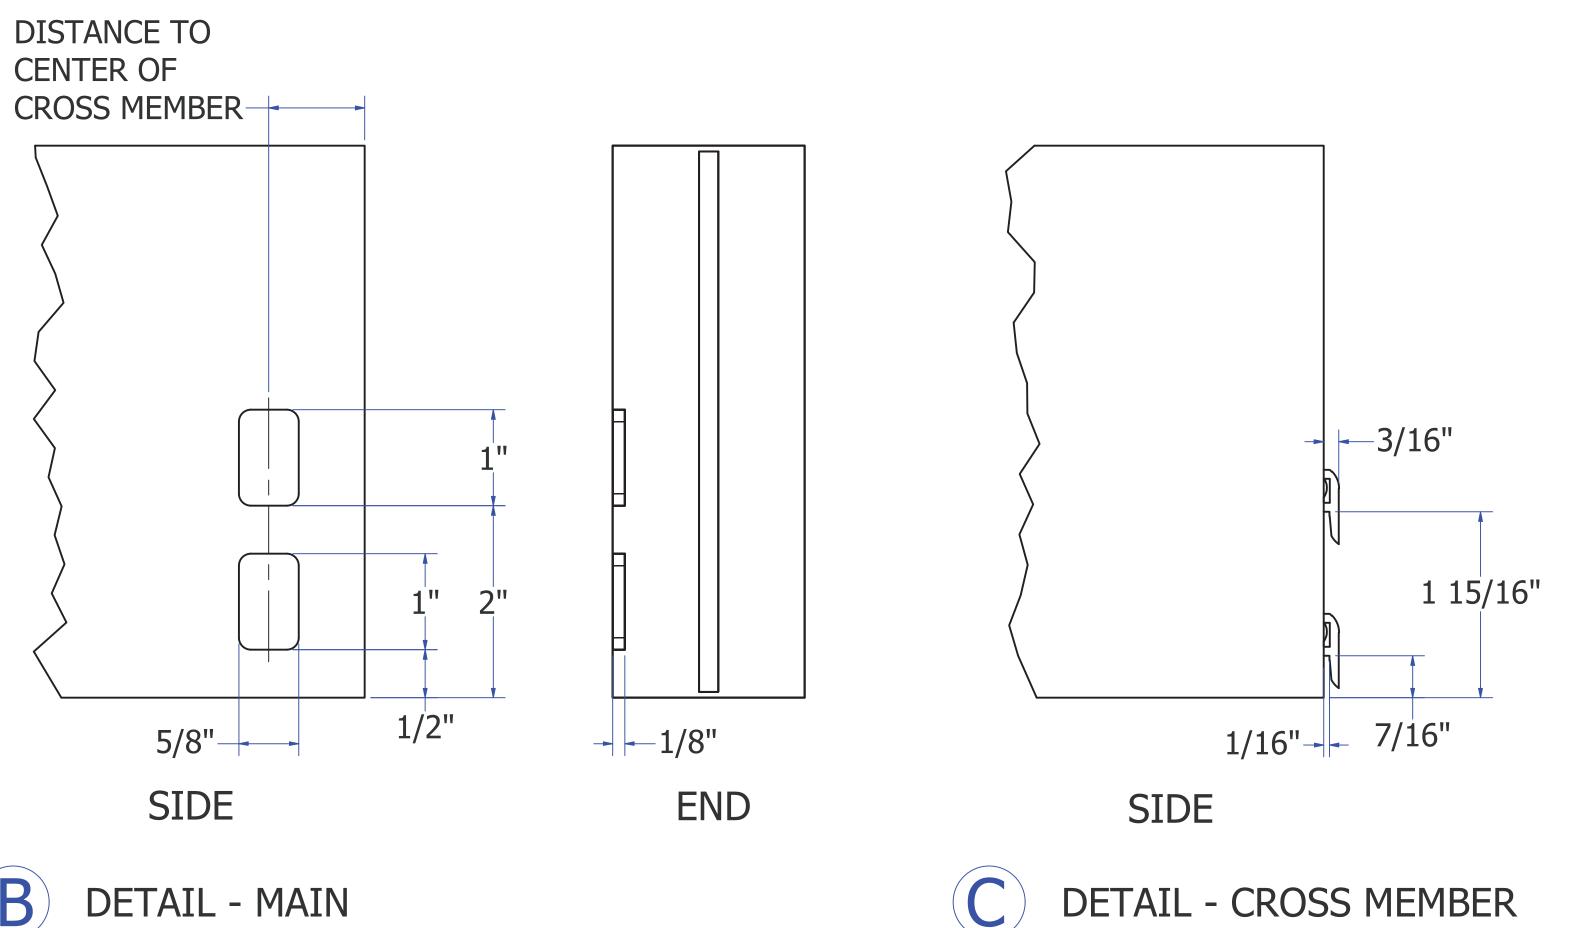

# Varying Height Baffles

ISO - BAFFLE CONNEX ASSEMBLY

DETAIL - BAFFLE CONNEX ASSEMBLY

ISO - MAIN

DETAIL - MAIN

SIDE

### **ISO - CROSS MEMBER**

END

## DETAIL - CROSS MEMBER

These drawings have been created for illustrative purposes. The depiction of materials are not to be used as a submittal for that product.

SCALE BASED ON 24" x 36" SHEET SIZE.

### SUPPLIED BY NAVY ISLAND SOUNDPLY® BAFFLE

SHORT SLOT JIG TWIN TAB LOCK #6 X 1" FLAT HEAD SCREW