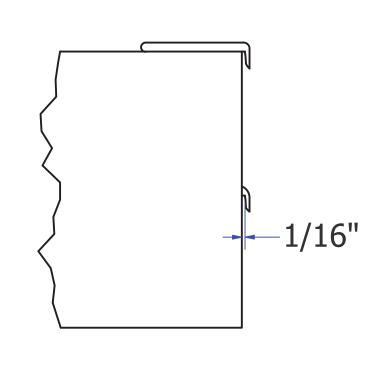

## 4-6" Height Baffles

ISO - BAFFLE CONNEX ASSEMBLY

DETAIL - BAFFLE CONNEX ASSEMBLY

 $(\mathsf{A})$ 

ISO - MAIN

These drawings have been created for illustrative purposes. The depiction of materials are not to be used as a submittal for that product.

### SUPPLIED BY NAVY ISLAND SOUNDPLY® BAFFLE

SHORT SLOT JIG TAB LOCK #6 X 1" FLAT HEAD SCREW