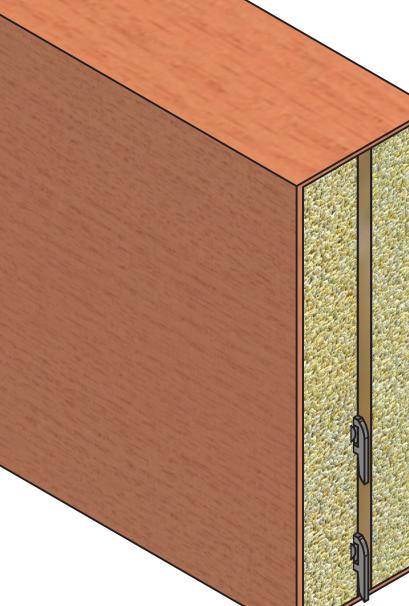

## 4-6" Height Baffles

ISO - BAFFLE CONNEX ASSEMBLY

DETAIL - BAFFLE CONNEX ASSEMBLY

 $(\mathsf{A})$ 

ISO - MAIN

These drawings have been created for illustrative purposes. The depiction of materials are not to be used as a submittal for that product.

### SUPPLIED BY NAVY ISLAND SOUNDPLY® BAFFLE

SHORT SLOT JIG TAB LOCK #6 X 1" FLAT HEAD SCREW