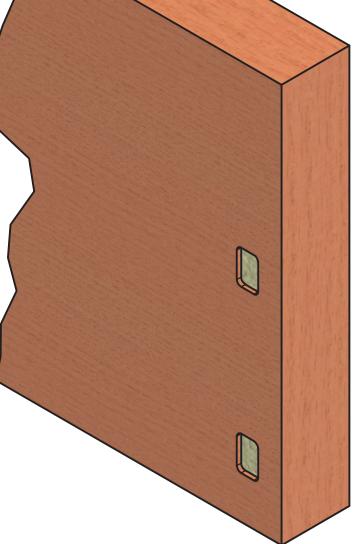

## 6-8" Height Baffles

ISO - BAFFLE CONNEX ASSEMBLY

DETAIL - BAFFLE CONNEX ASSEMBLY

ISO - CROSS MEMBER

These drawings have been created for illustrative purposes. The depiction of materials are not to be used as a submittal for that product.

### SUPPLIED BY NAVY ISLAND SOUNDPLY® BAFFLE

STANDARD SLOT JIG TAB LOCK #6 X 1" FLAT HEAD SCREW