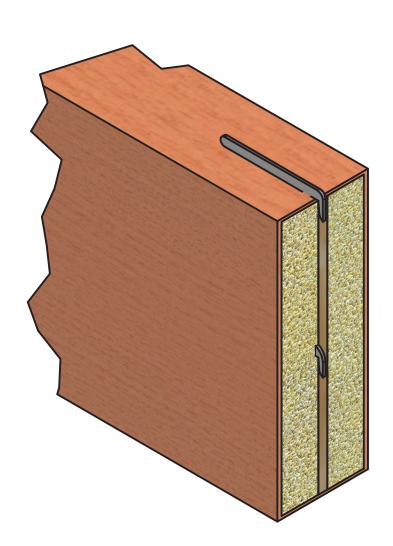

# Varying Height Baffles

ISO - BAFFLE CONNEX ASSEMBLY

DETAIL - BAFFLE CONNEX ASSEMBLY

ISO - MAIN

DETAIL - MAIN

SIDE

## DETAIL - CROSS MEMBER

These drawings have been created for illustrative purposes. The depiction of materials are not to be used as a submittal for that product.

SCALE BASED ON 24" x 36" SHEET SIZE.

### SUPPLIED BY NAVY ISLAND SOUNDPLY® BAFFLE

SHORT SLOT JIG TWIN TAB LOCK #6 X 1" FLAT HEAD SCREW