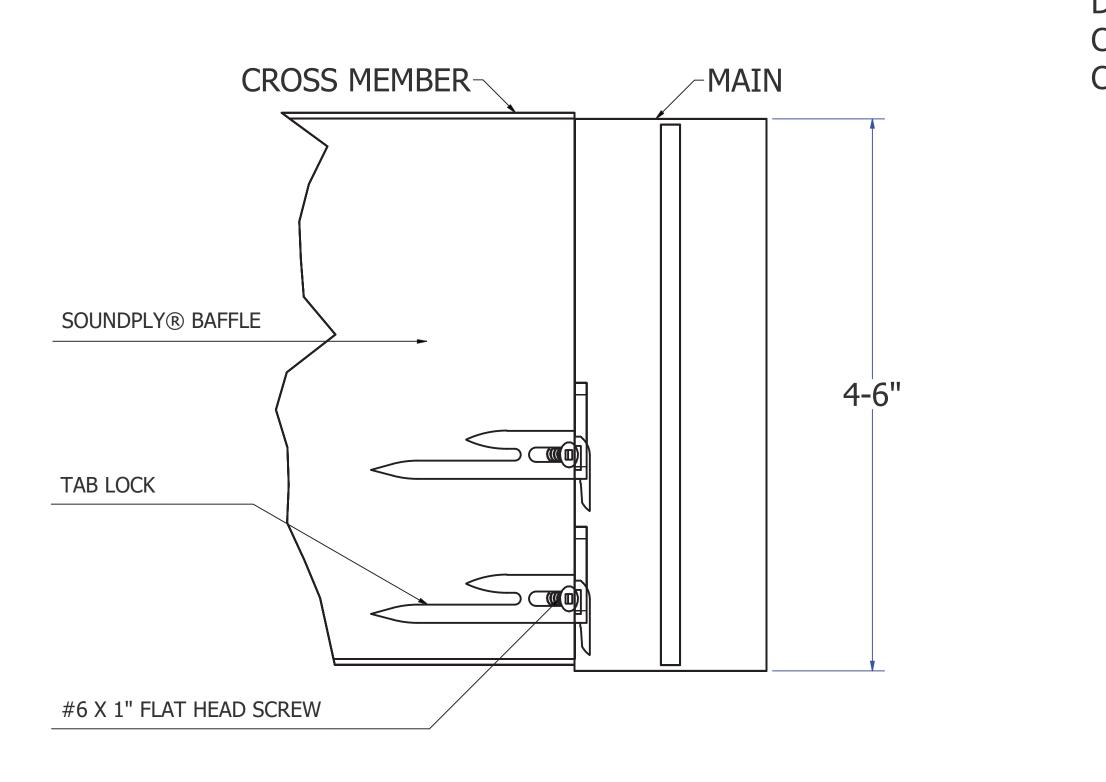

## 4-6" Height Baffles

ISO - BAFFLE CONNEX ASSEMBLY

DETAIL - BAFFLE CONNEX ASSEMBLY

 $(\mathsf{A})$ 

ISO - MAIN

These drawings have been created for illustrative purposes. The depiction of materials are not to be used as a submittal for that product.

### SUPPLIED BY NAVY ISLAND SOUNDPLY® BAFFLE

SHORT SLOT JIG TAB LOCK #6 X 1" FLAT HEAD SCREW