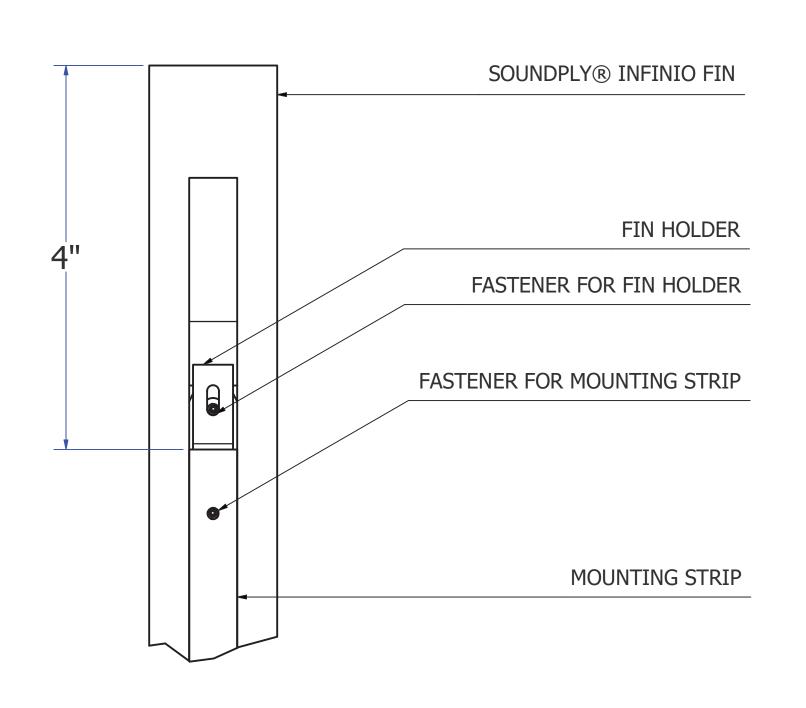

## Individual Fin Mount - Direct to Wall

BACK DETAIL - WALL FIN ASSEMBLY

SIDE DETAIL - WALL FIN ASSEMBLY

illustrative purposes. The depiction of materials are not to be used as a submittal for that product.

#### **SUPPLIED BY NAVY ISLAND**

SOUNDPLY® INFINIO FIN FIN HOLDER MOUNTING STRIP FASTENER FOR FIN HOLDER

#### **SUPPLIED BY OTHERS**

FASTENER FOR MOUNTING STRIP FASTENER FOR FIN HOLDER CONSTRUCTION ADHESIVE

**Instructional Videos** 

Page 3
Revision B 07-MAR-2024