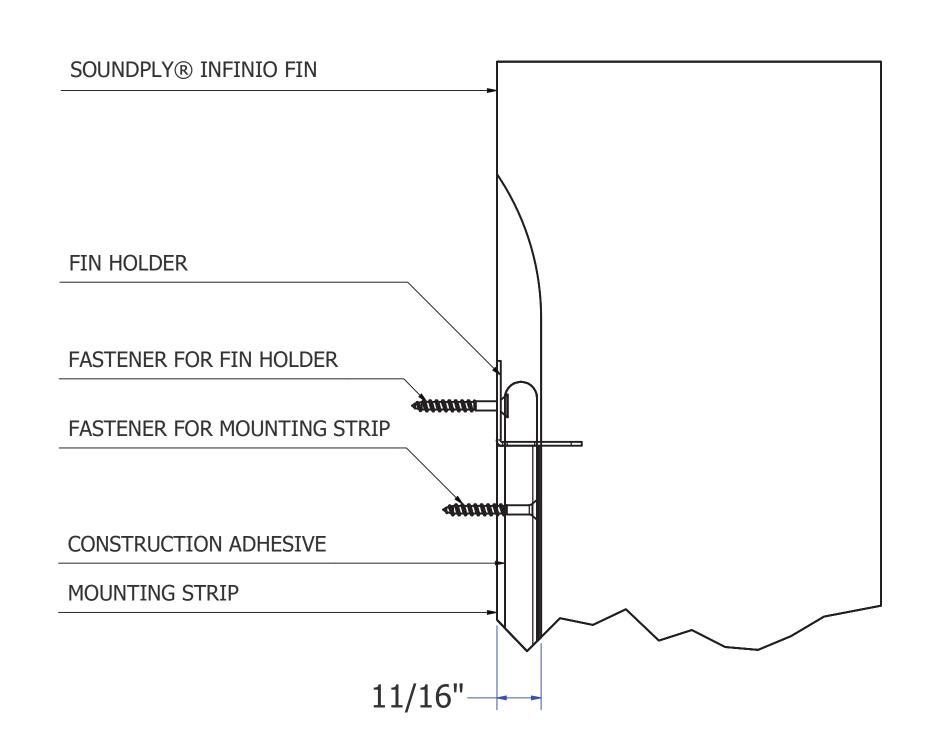

## Individual Fin Mount - Direct to Wall

BACK DETAIL - WALL FIN ASSEMBLY

SIDE DETAIL - WALL FIN ASSEMBLY

illustrative purposes. The depiction of materials are not to be used as a submittal for that product.

#### **SUPPLIED BY NAVY ISLAND**

SOUNDPLY® INFINIO FIN FIN HOLDER MOUNTING STRIP FASTENER FOR FIN HOLDER

#### **SUPPLIED BY OTHERS**

FASTENER FOR MOUNTING STRIP FASTENER FOR FIN HOLDER CONSTRUCTION ADHESIVE

**Instructional Videos** 

Page 3
Revision B 07-MAR-2024