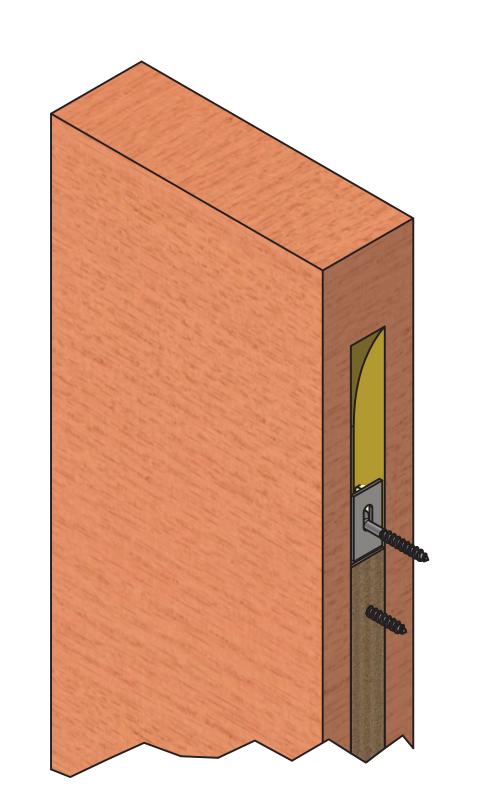

## Individual Fin Mount - Direct to Wall

BACK DETAIL - WALL FIN ASSEMBLY

SIDE DETAIL - WALL FIN ASSEMBLY

illustrative purposes. The depiction of materials are not to be used as a submittal for that product.

#### **SUPPLIED BY NAVY ISLAND**

SOUNDPLY® INFINIO FIN FIN HOLDER MOUNTING STRIP FASTENER FOR FIN HOLDER

#### **SUPPLIED BY OTHERS**

FASTENER FOR MOUNTING STRIP FASTENER FOR FIN HOLDER CONSTRUCTION ADHESIVE

**Instructional Videos** 

Page 3
Revision B 07-MAR-2024