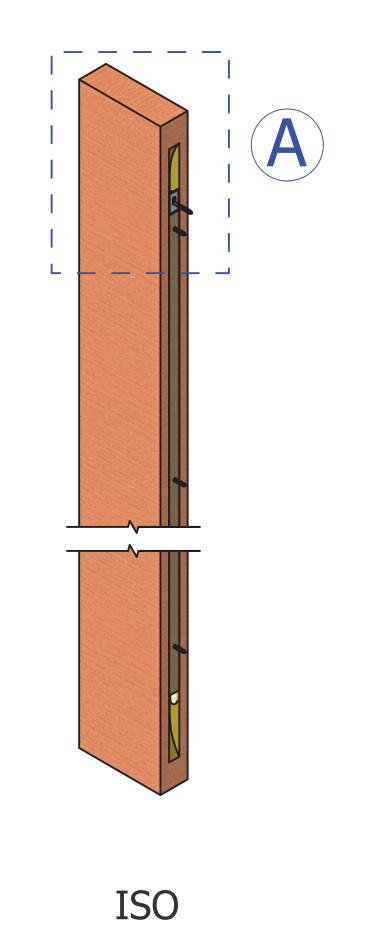

## Individual Fin Mount - Direct to Wall

BACK DETAIL - WALL FIN ASSEMBLY

SIDE DETAIL - WALL FIN ASSEMBLY

illustrative purposes. The depiction of materials are not to be used as a submittal for that product.