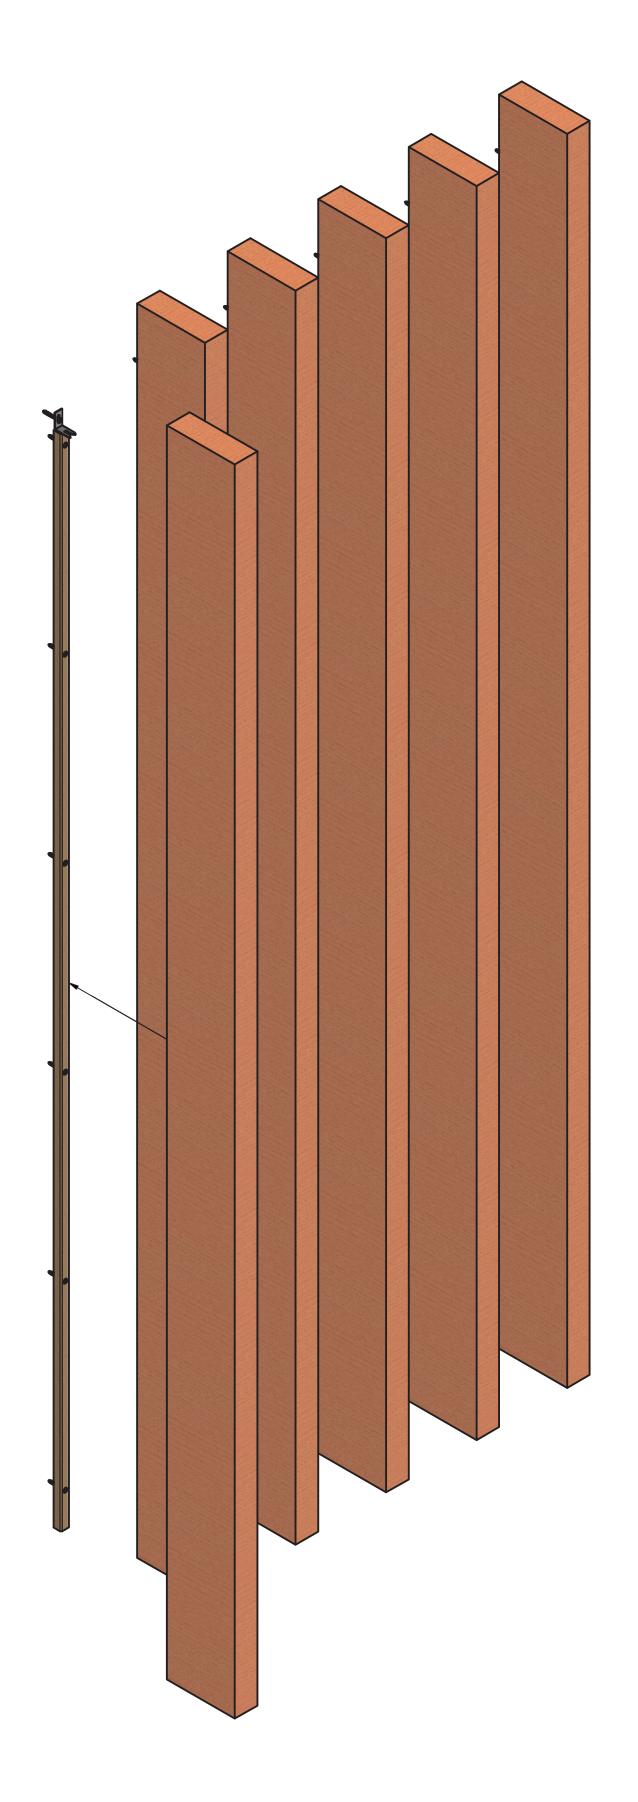

## Individual Fin Mount - Direct to Wall

BACK DETAIL - WALL FIN ASSEMBLY

SIDE DETAIL - WALL FIN ASSEMBLY

illustrative purposes. The depiction of materials are not to be used as a submittal for that product.