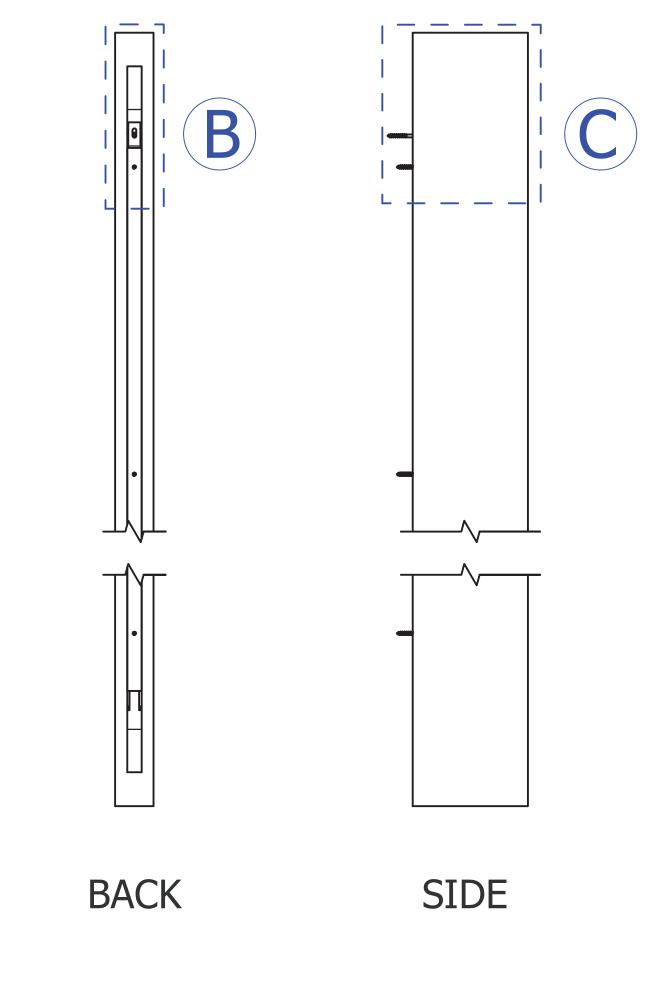

## Individual Fin Mount - Direct to Wall

BACK DETAIL - WALL FIN ASSEMBLY

SIDE DETAIL - WALL FIN ASSEMBLY

illustrative purposes. The depiction of materials are not to be used as a submittal for that product.

#### **SUPPLIED BY NAVY ISLAND**

SOUNDPLY® INFINIO FIN FIN HOLDER MOUNTING STRIP FASTENER FOR FIN HOLDER

#### **SUPPLIED BY OTHERS**

FASTENER FOR MOUNTING STRIP FASTENER FOR FIN HOLDER CONSTRUCTION ADHESIVE

**Instructional Videos** 

Page 3
Revision B 07-MAR-2024